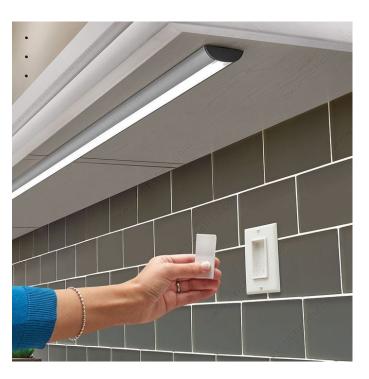

### **ADVANTAGES AND BENEFITS**

- Available in single and 2-zone - Can be programmed to multiple receivers for more lighting control - Black, white, or light almond finish - Easily remove switch from docking tray to replace batteries or use as a remote dimmer