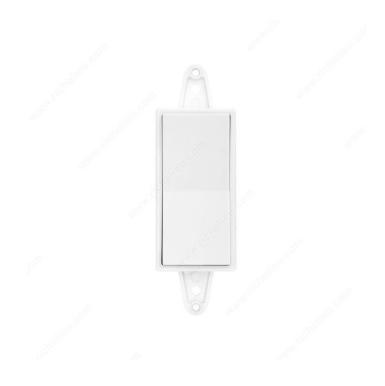

# TRESCO FREEDIM Series Deco Wall Dimmer

Product # LWLD1WALWH

Control System IR

**Operation** Remote Control

Finish White

**Length** 1 5/16 in\*

Height 4 1/16 in\*

Features With Housing / Single Zone

### **Completely Wireless Control**

The FREEDIM SERIES DECO'S innovative, patent-pending design combines the convenience and flexibility of a remote dimmer with the functionality of a traditional hardwired switch.

Designed to fit standard electrical boxes and Decora® style wall plates, this groundbreaking new wireless technology will drastically reduce materials and labor costs without sacrificing quality or style.