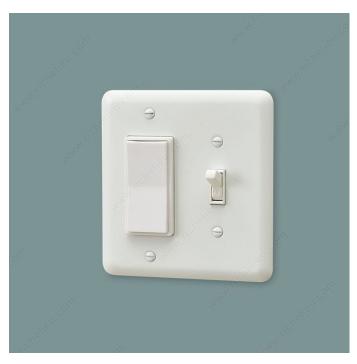

Designed to fit standard electrical boxes and Decora® style wall plates, this groundbreaking new wireless technology will drastically reduce materials and labor costs without sacrificing quality or style.

### IMPORTANT INFORMATION

A single Dimmer can be programmed to up to 10 different Receivers; a single Receiver can be programmed to up to 8 different Dimmers - Fits Decora® style wall plates - Can be mounted to standard wall electrical boxes or to drywall - 65 ft. range of control from dimmer to Receiver - Battery (CR1625/1620)