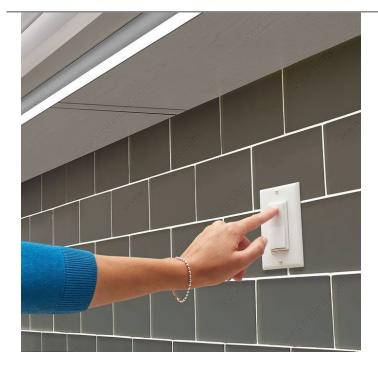

### **Completely Wireless Control**

The FREEDIM SERIES DECO'S innovative, patent-pending design combines the convenience and flexibility of a remote dimmer with the functionality of a traditional hardwired switch.

# **APPLICATION**

Controls all Tresco dimmabe low voltage lights.