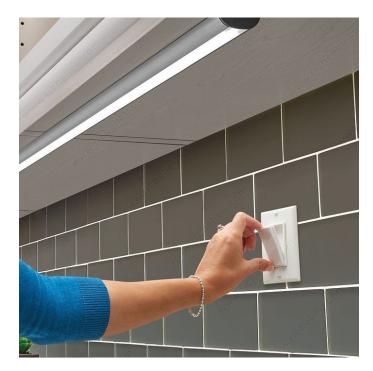

### **ADVANTAGES AND BENEFITS**

- Available in single and 2-zone - Can be programmed to multiple receivers for more lighting control - Black, white, or light almond finish - Easily remove switch from docking tray to replace batteries or use as a remote dimmer