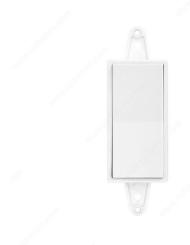

# TRESCO FREEDIM Series Deco Wall Dimmer

Product # LWLD1WALWH

Control System IR

**Operation** Remote Control

Finish White

**Length** 1 5/16 in\*

Height 4 1/16 in\*

Features With Housing / Single Zone

### **Completely Wireless Control**

The FREEDIM SERIES DECO'S innovative, patent-pending design combines the convenience and flexibility of a remote dimmer with the functionality of a traditional hardwired switch.

Designed to fit standard electrical boxes and Decora® style wall plates, this groundbreaking new wireless technology will drastically reduce materials and labor costs without sacrificing quality or style.