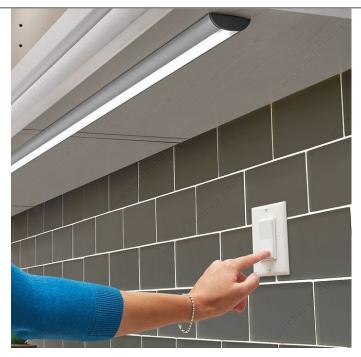

### **Completely Wireless Control**

The FREEDIM SERIES DECO'S innovative, patent-pending design combines the convenience and flexibility of a remote dimmer with the functionality of a traditional hardwired switch.

Designed to fit standard electrical boxes and Decora® style wall plates, this groundbreaking new wireless technology will drastically reduce materials and labor costs without sacrificing quality or style.

### IMPORTANT INFORMATION

A single Dimmer can be programmed to up to 10 different Receivers; a single Receiver can be programmed to up to 8 different Dimmers - Fits Decora® style wall plates - Can be mounted to standard wall electrical boxes or to drywall - 65 ft. range of control from dimmer to Receiver - Battery (CR1625/1620)