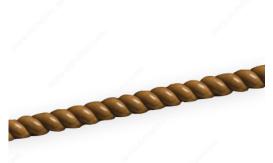

## **DESCRIPTION**

Well-known for high quality and true machining, this molding is sanded by hand and blemish-free to ensure superior workmanship and 100% yield.

## **TECHNICAL SPECIFICATIONS**

| Product #  | M0051MUF2                   |
|------------|-----------------------------|
| Туре       | Decorative Molding, Twisted |
| Material   | Wood                        |
| Species    | Maple                       |
| Grade      | Select                      |
| Collection | Traditional                 |
| Color      | Natural                     |
| Width      | 1/2 in                      |
| Thickness  | 7/32 in                     |
| Finish     | Natural                     |
| Model      | 0051                        |