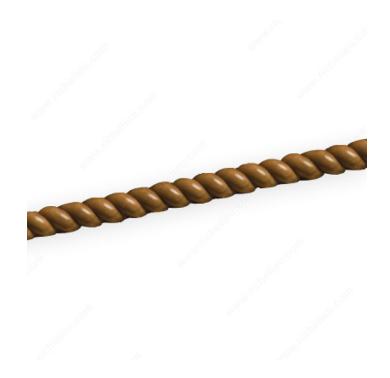

## **DESCRIPTION**

Well-known for high quality and true machining, this molding is sanded by hand and blemish-free to ensure superior workmanship and 100% yield.

## **TECHNICAL SPECIFICATIONS**

| Product #  | M0051MUF2                   |
|------------|-----------------------------|
| Туре       | Decorative Molding, Twisted |
| Material   | Wood                        |
| Species    | Maple                       |
| Grade      | Select                      |
| Collection | Traditional                 |
| Color      | Natural                     |
| Width      | 1/2 in                      |
| Thickness  | 7/32 in                     |
| Finish     | Natural                     |
| Model      | 0051                        |