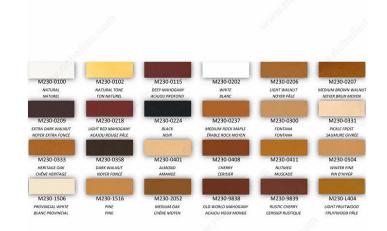

## **TECHNICAL SPECIFICATIONS**

| Product #          | M2302400                                                                                                                                                                                                                                                                                                                                                                       |
|--------------------|--------------------------------------------------------------------------------------------------------------------------------------------------------------------------------------------------------------------------------------------------------------------------------------------------------------------------------------------------------------------------------|
| Details            | Fil-Stik Putty Sticks                                                                                                                                                                                                                                                                                                                                                          |
| Color              | White, Dark Walnut, Natural, Nutmeg, White Pine, Pine/Butterscotch, Fontana, Light Walnut, Light Red Mahogany, Medium Brown Walnut, Light Fruitwood, Provincial White, Extra Dark Walnut, Pickle Frost, Black/Java, Natural Tone, Medium Rock Maple, Heritage Oak, Medium Oak/Toffee, Old World Mahogany, Rustic Cherry, Deep Mahogany, Cherry/Nutmeg, Almond / Interior Putty |
| Brand              | Mohawk                                                                                                                                                                                                                                                                                                                                                                         |
| Application Method | Touch-Ups                                                                                                                                                                                                                                                                                                                                                                      |