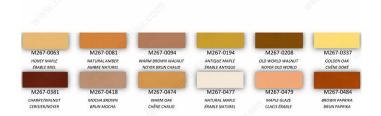

## **TECHNICAL SPECIFICATIONS**

| Product #          | M2671202                                                                                                                                                                          |
|--------------------|-----------------------------------------------------------------------------------------------------------------------------------------------------------------------------------|
| Details            | Promark Touch-up Markers                                                                                                                                                          |
| Color              | Warm Brown Walnut, Antique Maple, Old World Walnut, Cherry/Walnut, Mocha<br>Brown, Warm Oak, Maple Glaze, Brown Paprika, Natural Maple, Natural Amber,<br>Honey Maple, Golden Oak |
| Brand              | Mohawk                                                                                                                                                                            |
| Application Method | Touch-Ups                                                                                                                                                                         |