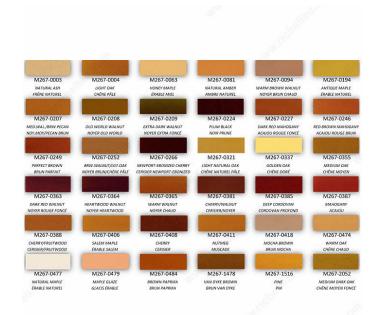

## **TECHNICAL SPECIFICATIONS**

| Product #          | M2673600                                                                                                                                                                                                                                                                                                                                                                                                                                                                                                                                                                                       |
|--------------------|------------------------------------------------------------------------------------------------------------------------------------------------------------------------------------------------------------------------------------------------------------------------------------------------------------------------------------------------------------------------------------------------------------------------------------------------------------------------------------------------------------------------------------------------------------------------------------------------|
| Details            | Promark Touch-up Markers                                                                                                                                                                                                                                                                                                                                                                                                                                                                                                                                                                       |
| Color              | Van Dyke Brown, Cherry, Mahogany, Nutmeg, Dark Red Walnut, Warm Brown<br>Walnut, Antique Maple, Medium Walnut/Brown Pecan, Old World Walnut, Red Brown<br>Mahogany, Brown Walnut/Light Oak, Heartwood Walnut, Warm Walnut,<br>Cherry/Walnut, Deep Cordovan, Cherry/Fruitwood, Salem Maple, Mocha Brown,<br>Warm Oak, Maple Glaze, Brown Paprika, Medium Dark Oak, Newport - Ebonized<br>Cherry, Natural Maple, Light Oak, Natural Ash, Natural Amber, Dark Red Mahogany,<br>Extra Dark Walnut, Perfect Brown, Plum Black, Medium Oak, Pine, Honey Maple,<br>Natural Light Oak Tone, Golden Oak |
| Brand              | Mohawk                                                                                                                                                                                                                                                                                                                                                                                                                                                                                                                                                                                         |
| Application Method | Touch-Ups                                                                                                                                                                                                                                                                                                                                                                                                                                                                                                                                                                                      |