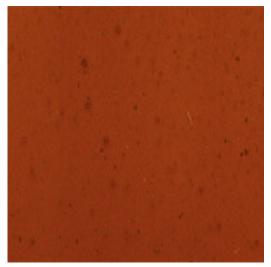

## **Ultramark Touch-Up Markers**

Product # M2800022

Color Rich Cherry

## DESCRIPTION

If you can write, you can touch up furniture defects instantly! Contains lightfast pigments which seal, stain, and finish in one easy operation. Ideal for edge and scratch recoloring. Compatible with all types of finishes. Use in conjunction with Mohawk Fil-Stik Putty Sticks and E-Z Flow Burn-in Sticks. For further protection, can be sprayed with Tone Finish® Clears as well as other lacquers, acrylics, varnishes, and urethanes. Replacement nibs are available in four different styles: chisel point, writing point, bullet point, and metallic chisel point.

## **TECHNICAL SPECIFICATIONS**

| Product #          | M2800022                   |
|--------------------|----------------------------|
| Details