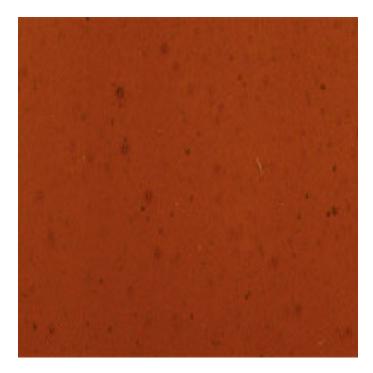

tfast pigments which seal, stain, and finish in one easy operation. Ideal for edge and scratch recoloring. Compatible with all types of finishes. Use in conjunction with Mohawk Fil-Stik Putty Sticks and E-Z Flow Burn-in Sticks. For further protection, can be sprayed with Tone Finish® Clears as well as other lacquers, acrylics, varnishes, and urethanes. Replacement nibs are available in four different styles: chisel point, writing point, bullet point, and metallic chisel point.

## **TECHNICAL SPECIFICATIONS**

| Product #          | M2800022                   |
|--------------------|----------------------------|
| Details            | Ultramark Touch-Up Markers |
| Brand              | Mohawk                     |
| Application Method | Touch-Ups                  |

## **PRODUCT PHOTOS**