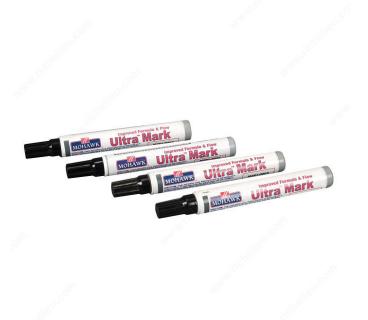

## **Ultramark Touch-Up Markers**

Product # M2800022

Color Rich Cherry

## DESCRIPTION

If you can write, you can touch up furniture defects instantly! Contains lightfast pigments which seal, stain, and finish in one easy operation. Ideal for edge and scratch recoloring. Compatible with all types of finishes. Use in conjunction with Mohawk Fil-Stik Putty Sticks and E-Z Flow Burn-in Sticks. For further protection, can be sprayed with Tone Finish® Clears as well as other lacquers, acrylics, varnishes, and urethanes. Replacement nibs are available in four different styles: chisel point, writing point, bullet point, and metallic chisel point.