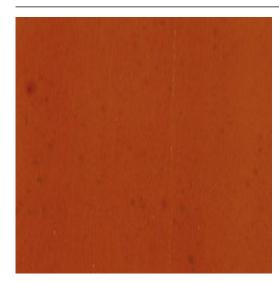

## **Ultramark Touch-Up Markers**

Product # M2800408

Color Cherry BG

## **DESCRIPTION**

If you can write, you can touch up furniture defects instantly! Contains lightfast pigments which seal, stain, and finish in one easy operation. Ideal for edge and scratch recoloring. Compatible with all types of finishes. Use in conjunction with Mohawk Fil-Stik Putty Sticks and E-Z Flow Burn-in Sticks. For further protection, can be sprayed with Tone Finish® Clears as well as other lacquers, acrylics, varnishes, and urethanes. Replacement nibs are available in four different styles: chisel point, writing point, bullet point, and metallic chisel point.

## **TECHNICAL SPECIFICATIONS**

| Product #          | M2800408                   |
|--------------------|----------------------------|
| Details