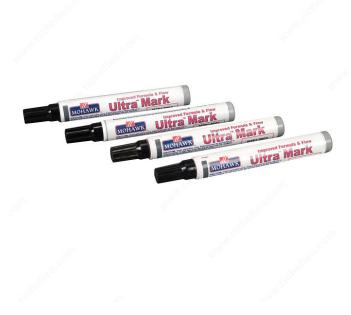

## **DESCRIPTION**

If you can write, you can touch up furniture defects instantly! Contains lightfast pigments which seal, stain, and finish in one easy operation. Ideal for edge and scratch recoloring. Compatible with all types of finishes. Use in conjunction with Mohawk Fil-Stik Putty Sticks and E-Z Flow Burn-in Sticks. For further protection, can be sprayed with Tone Finish® Clears as well as other lacquers, acrylics, varnishes, and urethanes. Replacement nibs are available in four different styles: chisel point, writing point, bullet point, and metallic chisel point.

## **TECHNICAL SPECIFICATIONS**

| Product #          | M2800408                   |
|--------------------|----------------------------|
| Details            | Ultramark Touch-Up Markers |
| Brand              | Mohawk                     |
| Application Method | Touch-Ups                  |