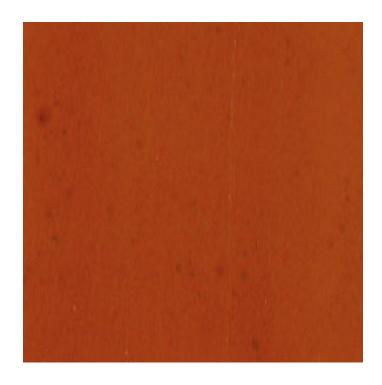

tfast pigments which seal, stain, and finish in one easy operation. Ideal for edge and scratch recoloring. Compatible with all types of finishes. Use in conjunction with Mohawk Fil-Stik Putty Sticks and E-Z Flow Burn-in Sticks. For further protection, can be sprayed with Tone Finish® Clears as well as other lacquers, acrylics, varnishes, and urethanes. Replacement nibs are available in four different styles: chisel point, writing point, bullet point, and metallic chisel point.

## **TECHNICAL SPECIFICATIONS**

| Product #          | M2800408                   |
|--------------------|----------------------------|
| Details            | Ultramark Touch-Up Markers |
| Brand              | Mohawk                     |
| Application Method | Touch-Ups                  |

## **PRODUCT PHOTOS**