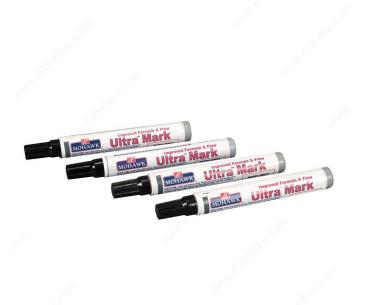

## DESCRIPTION

If you can write, you can touch up furniture defects instantly! Contains lightfast pigments which seal, stain, and finish in one easy operation. Ideal for edge and scratch recoloring. Compatible with all types of finishes. Use in conjunction with Mohawk Fil-Stik Putty Sticks and E-Z Flow Burn-in Sticks. For further protection, can be sprayed with Tone Finish® Clears as well as other lacquers, acrylics, varnishes, and urethanes. Replacement nibs are available in four different styles: chisel point, writing point, bullet point, and metallic chisel point.