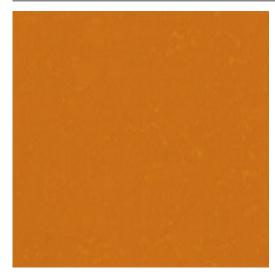

## **Ultramark Touch-Up Markers**

Product # M280L404

Color Light Fruitwood

## DESCRIPTION

If you can write, you can touch up furniture defects instantly! Contains lightfast pigments which seal, stain, and finish in one easy operation. Ideal for edge and scratch recoloring. Compatible with all types of finishes. Use in conjunction with Mohawk Fil-Stik Putty Sticks and E-Z Flow Burn-in Sticks. For further protection, can be sprayed with Tone Finish® Clears as well as other lacquers, acrylics, varnishes, and urethanes. Replacement nibs are available in four different styles: chisel point, writing point, bullet point, and metallic chisel point.

## **TECHNICAL SPECIFICATIONS**

| Product #          | M280L404                   |
|--------------------|----------------------------|
| Detai