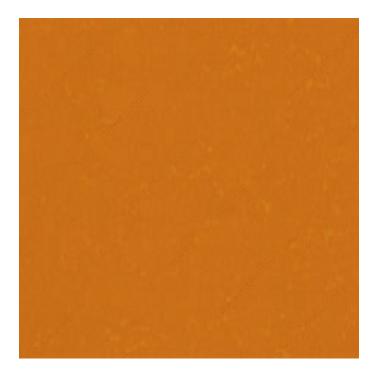

tfast pigments which seal, stain, and finish in one easy operation. Ideal for edge and scratch recoloring. Compatible with all types of finishes. Use in conjunction with Mohawk Fil-Stik Putty Sticks and E-Z Flow Burn-in Sticks. For further protection, can be sprayed with Tone Finish® Clears as well as other lacquers, acrylics, varnishes, and urethanes. Replacement nibs are available in four different styles: chisel point, writing point, bullet point, and metallic chisel point.

## **TECHNICAL SPECIFICATIONS**

| Product #          | M280L404                   |
|--------------------|----------------------------|
| Details            | Ultramark Touch-Up Markers |
| Brand              | Mohawk                     |
| Application Method | Touch-Ups                  |

## **PRODUCT PHOTOS**