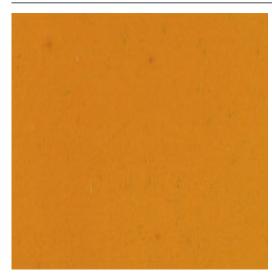

## **Ultramark Touch-Up Markers**

Product # M2810320

**Color** Nutmeg Cherry

## **DESCRIPTION**

If you can write, you can touch up furniture defects instantly! Contains lightfast pigments which seal, stain, and finish in one easy operation. Ideal for edge and scratch recoloring. Compatible with all types of finishes. Use in conjunction with Mohawk Fil-Stik Putty Sticks and E-Z Flow Burn-in Sticks. For further protection, can be sprayed with Tone Finish® Clears as well as other lacquers, acrylics, varnishes, and urethanes. Replacement nibs are available in four different styles: chisel point, writing point, bullet point, and metallic chisel point.

## **TECHNICAL SPECIFICATIONS**

| Product #          | M2810320                   |
|--------------------|----------------------------|
|