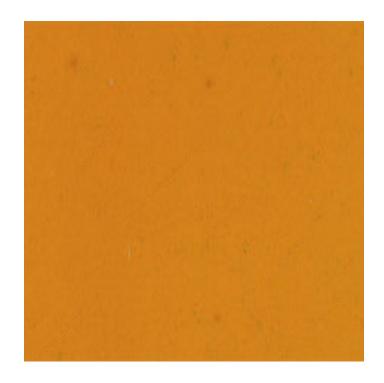

tfast pigments which seal, stain, and finish in one easy operation. Ideal for edge and scratch recoloring. Compatible with all types of finishes. Use in conjunction with Mohawk Fil-Stik Putty Sticks and E-Z Flow Burn-in Sticks. For further protection, can be sprayed with Tone Finish® Clears as well as other lacquers, acrylics, varnishes, and urethanes. Replacement nibs are available in four different styles: chisel point, writing point, bullet point, and metallic chisel point.

## **TECHNICAL SPECIFICATIONS**

| Product #          | M2810320                   |
|--------------------|----------------------------|
| Details            | Ultramark Touch-Up Markers |
| Brand              | Mohawk                     |
| Application Method | Touch-Ups                  |

## **PRODUCT PHOTOS**