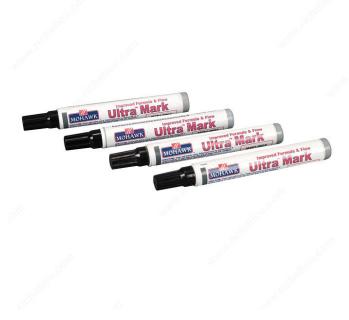

## **DESCRIPTION**

If you can write, you can touch up furniture defects instantly! Contains lightfast pigments which seal, stain, and finish in one easy operation. Ideal for edge and scratch recoloring. Compatible with all types of finishes. Use in conjunction with Mohawk Fil-Stik Putty Sticks and E-Z Flow Burn-in Sticks. For further protection, can be sprayed with Tone Finish® Clears as well as other lacquers, acrylics, varnishes, and urethanes. Replacement nibs are available in four different styles: chisel point, writing point, bullet point, and metallic chisel point.