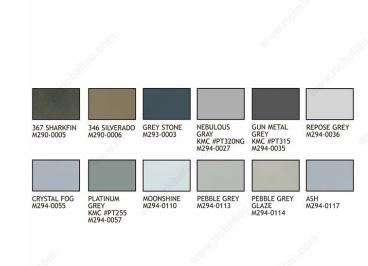

## **TECHNICAL SPECIFICATIONS**

| Product #          | M2941210                                                                                                                                                                                          |
|--------------------|---------------------------------------------------------------------------------------------------------------------------------------------------------------------------------------------------|
| Details            | Background Touch-Up Markers                                                                                                                                                                       |
| Color              | Ash, Sharkfin, Silverado, Nebulous Gray Kmc #pt320ng, Crystal Fog, Repose Gray, Pebble Gray, Moonshine, Pebble Gray Glaze, Gun Metal Gray KMC PT315, Hang-Up Gray Stone, Platinum Gray Kmc #pt355 |
| Brand              | Mohawk                                                                                                                                                                                            |
| Application Method | Touch-Ups                                                                                                                                                                                         |