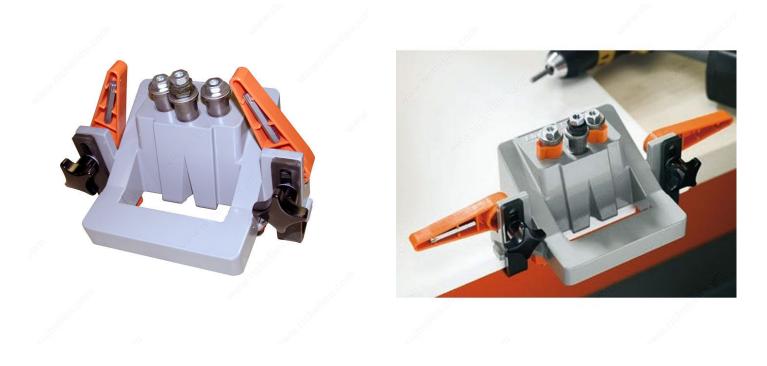

### DESCRIPTION

ECODRILL is a simple device for boring the Blum hinge pattern. With an electric/cordless drill, each bit is driven separately and retracts automatically.

#### Features & benefits:

- Variable boring distance from 2 to 8 mm
- Driven by electric/cordless drill (14v or better)
- Each drill bit is driven separately and retracts automatically
  Clamps to various door thicknesses up to 40 mm (1-9/16")
- Includes drill bits (pre-installed) and two Torx driver bits

# **INCLUDED PRODUCT(S)**

- 1 drilling gauge - 1 bit Ø 35 mm (Right hand) - 2 bits Ø 8 mm (Left hand) - 2 Torx bits