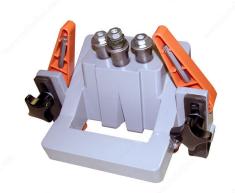

### DESCRIPTION

ECODRILL is a simple device for boring the Blum hinge pattern. With an electric/cordless drill, each bit is driven separately and retracts automatically.

#### Features & benefits:

- Variable boring distance from 2 to 8 mm
- Driven by electric/cordless drill (14v or better)
- Each drill bit is driven separately and retracts automatically
  Clamps to various door thicknesses up to 40 mm (1-9/16")
- Includes drill bits (pre-installed) and two Torx driver bits

# **INCLUDED PRODUCT(S)**

- 1 drilling gauge - 1 bit Ø 35 mm (Right hand) - 2 bits Ø 8 mm (Left hand) - 2 Torx bits