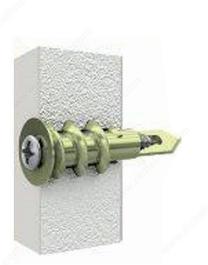

#### DESCRIPTION

This self-drilling anchor is designed to ensure maximum holding power and stability. Its sharp edge cuts deeply into the hole without damaging the drywall and reduces the amount of force required to screw it in. Easy to install with a screwdriver without any pre-drilling. In addition, its fine point helps guide the anchor into the wall with flawless precision.

### **TECHNICAL SPECIFICATIONS**

| Product #                            | MA8LVMK           |
|--------------------------------------|-------------------|
| Compatible Materials                 | Drywall           |
| Mounting Location                    | Wall              |
| Screw Size                           | #8                |
| Length                               | 1 1/4 to 1 5/8 in |
| Finish                               | Zinc              |
| Load Capacity - Wall Mounted/Drywall | 22 lb*            |