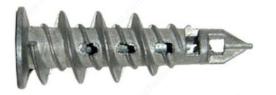

#### DESCRIPTION

This self-drilling anchor is designed to ensure maximum holding power and stability. Its sharp edge cuts deeply into the hole without damaging the drywall and reduces the amount of force required to screw it in. Easy to install with a screwdriver without any pre-drilling. In addition, its fine point helps guide the anchor into the wall with flawless precision.

### **TECHNICAL SPECIFICATIONS**

| Product #                            | MA8LVMK           |
|--------------------------------------|-------------------|
| Compatible Materials                 | Drywall           |
| Mounting Location                    | Wall              |
| Screw Size                           | #8                |
| Length                               | 1 1/4 to 1 5/8 in |
| Finish                               | Zinc              |
| Load Capacity - Wall Mounted/Drywall | 22 lb*            |