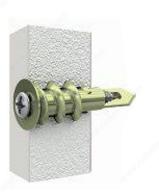

#### DESCRIPTION

This self-drilling anchor is designed to ensure maximum holding power and stability. Its sharp edge cuts deeply into the hole without damaging the drywall and reduces the amount of force required to screw it in. Easy to install with a screwdriver without any pre-drilling. In addition, its fine point helps guide the anchor into the wall with flawless precision.

### **TECHNICAL SPECIFICATIONS**

| Product #                            | MA8LVMK           |
|--------------------------------------|-------------------|
| Compatible Materials                 | Drywall           |
| Mounting Location                    | Wall              |
| Screw Size                           | #8                |
| Length                               | 1 1/4 to 1 5/8 in |
| Finish                               | Zinc              |
| Load Capacity - Wall Mounted/Drywall | 22 lb*            |