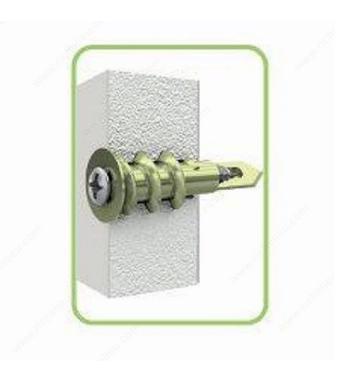

#### DESCRIPTION

This self-drilling anchor is designed to ensure maximum holding power and stability. Its sharp edge cuts deeply into the hole without damaging the drywall and reduces the amount of force required to screw it in. Easy to install with a screwdriver without any pre-drilling. In addition, its fine point helps guide the anchor into the wall with flawless precision.

### **TECHNICAL SPECIFICATIONS**

| Product #                            | MA8LVMK           |
|--------------------------------------|-------------------|
| Compatible Materials                 | Drywall           |
| Mounting Location                    | Wall              |
| Screw Size                           | #8                |
| Length                               | 1 1/4 to 1 5/8 in |
| Finish                               | Zinc              |
| Load Capacity - Wall Mounted/Drywall | 22 lb*            |