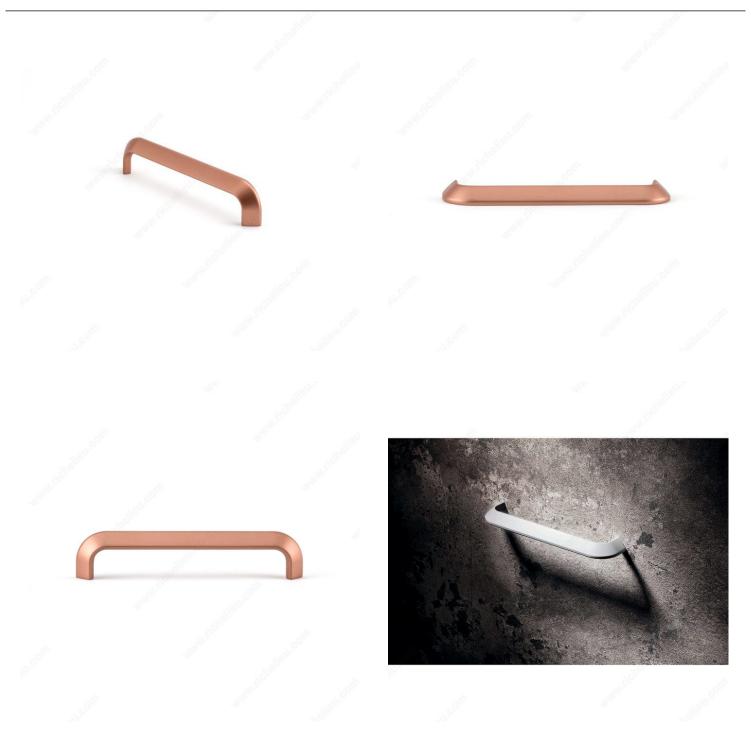

#### Designed by Björn Dahlström

The Autore collection is the fruit of a creative process bringing together ingenious design, aesthetic elegance and functionality.

Whether you want to accentuate a piece of furniture, introduce a decorative element, or showcase your personal style, this masterpiece will bring unparalleled value to your project by adding a touch of admiration and distinction to your decor. Let yourself be captivated by this exceptional piece and give your interior a unique allure. Its impeccable design and superior quality make it an undeniable choice for style enthusiasts.

| Product #                       | MN1174Z160E390            |
|---------------------------------|---------------------------|
| Designers                       | Björn Dahlström           |
| Pulls and Knobs Style           | Contemporary              |
| Material                        | Metal                     |
| Screw/Nail                      | M4 (Included)             |
| Width - Overall Dimensions      | 9/16 in*                  |
| Collections                     | Autore Collection         |
| Finish Number                   | E390                      |
| Color Group                     | Red, Rose, and Rust Group |
| Projection - Overall Dimensions | 1 15/32 in*               |