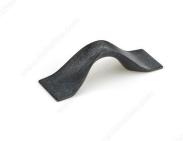

# **Contemporary Metal Pull - MN1191Z**

**Product # MN1191Z64G225** 

Center to Center 2 17/32 in\*

Finish London Bridge

Length - Overall Dimensions 4 9/32 in\*

## **Designed by Rodolfo Dordoni**

The Autore collection is the fruit of a creative process bringing together ingenious design, aesthetic elegance and functionality.

This pull, like every piece in this unique collection, is a statement beyond trends.

## **TECHNICAL SPECIFICATIONS**

| Product #                       | MN1191Z64G225                |
|---------------------------------|------------------------------|
| Designers                       | Rodolfo Dordoni              |
| Pulls and Knobs Style           | Contemporary                 |
| Material                        | Metal                        |
| Screw/Nail                      | M4 (Included)                |
| Width - Overall Dimensions      | 1 9/16 in*                   |
| Collections                     | Autore Collection            |
| Finish Number                   | G225                         |
| Color Group                     | Green, Blue, and Beige Group |
| Projection - Overall Dimensions | 1 7/32 in*                   |