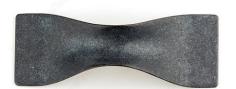

# **Contemporary Metal Pull - MN1191Z**

**Product # MN1191Z64G225** 

Center to Center 2 17/32 in\*

Finish London Bridge

Length - Overall Dimensions 4 9/32 in\*

## **Designed by Rodolfo Dordoni**

The Autore collection is the fruit of a creative process bringing together ingenious design, aesthetic elegance and functionality.

This pull, like every piece in this unique collection, is a statement beyond trends.

## **TECHNICAL SPECIFICATIONS**

| Product #                       | MN1191Z64G225                |
|---------------------------------|------------------------------|
| Designers                       | Rodolfo Dordoni              |
| Pulls and Knobs Style           | Contemporary                 |
| Material                        | Metal                        |
| Screw/Nail                      | M4 (Included)                |
| Width - Overall Dimensions      | 1 9/16 in*                   |
| Collections                     | Autore Collection            |
| Finish Number                   | G225                         |
| Color Group                     | Green, Blue, and Beige Group |
| Projection - Overall Dimensions | 1 7/32 in*                   |