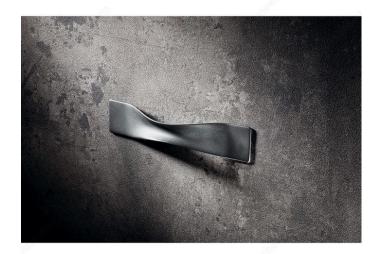

# **Contemporary Metal Pull - MN1191Z**

**Product # MN1191Z64G225** 

Center to Center 2 17/32 in\*

Finish London Bridge

Length - Overall Dimensions 4 9/32 in\*

## **Designed by Rodolfo Dordoni**

The Autore collection is the fruit of a creative process bringing together ingenious design, aesthetic elegance and functionality.

This pull, like every piece in this unique collection, is a statement beyond trends.

## **TECHNICAL SPECIFICATIONS**

| Product #                       | MN1191Z64G225                |
|---------------------------------|------------------------------|
| Designers                       | Rodolfo Dordoni              |
| Pulls and Knobs Style           | Contemporary                 |
| Material                        | Metal                        |
| Screw/Nail                      | M4 (Included)                |
| Width - Overall Dimensions      | 1 9/16 in*                   |
| Collections                     | Autore Collection            |
| Finish Number                   | G225                         |
| Color Group                     | Green, Blue, and Beige Group |
| Projection - Overall Dimensions | 1 7/32 in*                   |