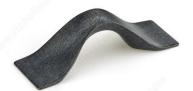

# **Contemporary Metal Pull - MN1191Z**

**Product # MN1191Z64G225** 

Center to Center 2 17/32 in\*

Finish London Bridge

Length - Overall Dimensions 4 9/32 in\*

## **Designed by Rodolfo Dordoni**

The Autore collection is the fruit of a creative process bringing together ingenious design, aesthetic elegance and functionality.

This pull, like every piece in this unique collection, is a statement beyond trends.

## **TECHNICAL SPECIFICATIONS**

| Product #                       | MN1191Z64G225                |
|---------------------------------|------------------------------|
| Designers                       | Rodolfo Dordoni              |
| Pulls and Knobs Style           | Contemporary                 |
| Material                        | Metal                        |
| Screw/Nail                      | M4 (Included)                |
| Width - Overall Dimensions      | 1 9/16 in*                   |
| Collections                     | Autore Collection            |
| Finish Number                   | G225                         |
| Color Group                     | Green, Blue, and Beige Group |
| Projection - Overall Dimensions | 1 7/32 in*                   |