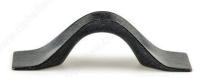

# **Contemporary Metal Pull - MN1191Z**

**Product # MN1191Z64G225** 

Center to Center 2 17/32 in\*

Finish London Bridge

Length - Overall Dimensions 4 9/32 in\*

## **Designed by Rodolfo Dordoni**

The Autore collection is the fruit of a creative process bringing together ingenious design, aesthetic elegance and functionality.

This pull, like every piece in this unique collection, is a statement beyond trends.

## **TECHNICAL SPECIFICATIONS**

| Product #                       | MN1191Z64G225                |
|---------------------------------|------------------------------|
| Designers                       | Rodolfo Dordoni              |
| Pulls and Knobs Style           | Contemporary                 |
| Material                        | Metal                        |
| Screw/Nail                      | M4 (Included)                |
| Width - Overall Dimensions      | 1 9/16 in*                   |
| Collections                     | Autore Collection            |
| Finish Number                   | G225                         |
| Color Group                     | Green, Blue, and Beige Group |
| Projection - Overall Dimensions | 1 7/32 in*                   |