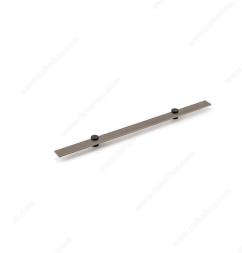

# Contemporary Aluminum and Brass Pull - MN22951

Product # MN2295I320E373

Center to Center 12 5/8 in\*

**Finish** Verona Graphite / Matte Metalized Bronze / Matte Istanbul Bronze

Length - Overall Dimensions 23 5/8 in\*

The brass bases and flat aluminum bar combine to create the perfect blend of durability, elegance, and sophistication. The brass bases provide a touch of warmth and prestige, while the flat aluminum bar adds subtle modernity and a sleek effect.

# IMPORTANT INFORMATION

The feet are brass and the bar is aluminum.