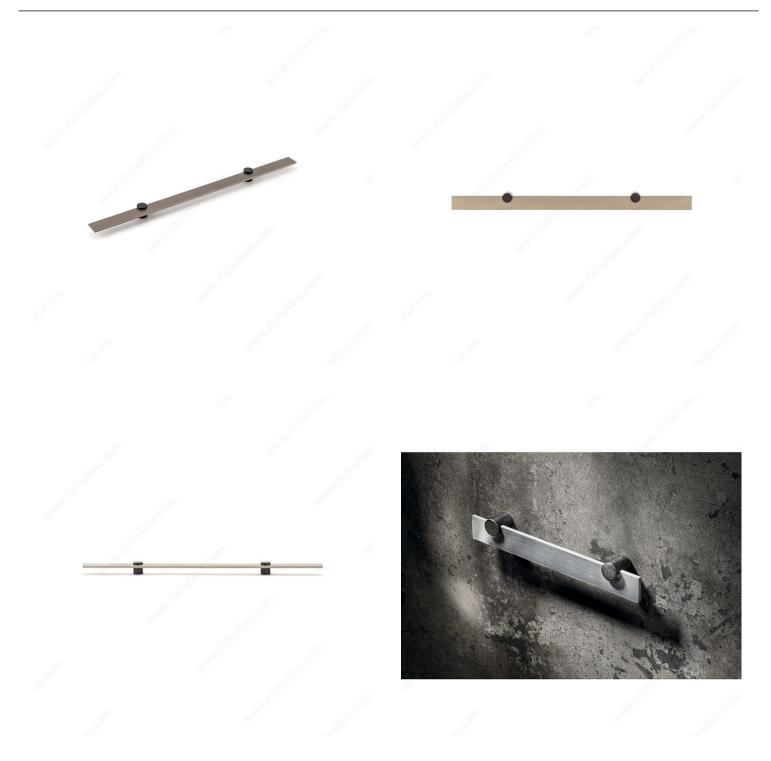

## PRODUCT PHOTOS

The brass bases and flat aluminum bar combine to create the perfect blend of durability, elegance, and sophistication. The brass bases provide a touch of warmth and prestige, while the flat aluminum bar adds subtle modernity and a sleek effect.

# IMPORTANT INFORMATION

The feet are brass and the bar is aluminum.