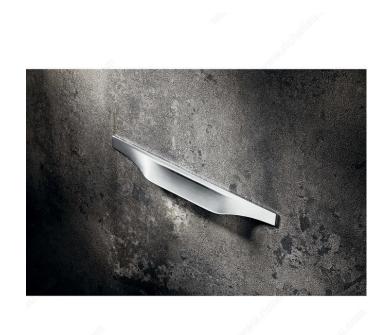

## **Contemporary Metal Pull - MN2310Z**

Product # MN2310Z270E101

Center to Center 5 1/32 to 6 5/16 in\*

Finish Matte Chrome / Matte Metalized Aluminum

Width - Overall Dimensions 1 7/32 in\*

Length - Overall Dimensions 10 5/8 in\*

#### **Designed by Alessandro Piva**

The Autore collection is the fruit of a creative process bringing together ingenious design, aesthetic elegance and functionality.

This pull, like every piece in this unique collection, makes a statement beyond trends.

### **TECHNICAL SPECIFICATIONS**

| Product #                       | MN2310Z270E101        |
|---------------------------------|-----------------------|
| Designers                       | Alessandro Piva       |
| Pulls and Knobs Style           | Contemporary          |
| Material                        | Metal                 |
| Screw/Nail                      | M4 (Included)         |
| Collections                     | Autore Collection     |
| Finish Number                   | 174, E101             |
| Color Group                     | Gray and Chrome Group |
| Projection - Overall Dimensions | 23/32 in*             |