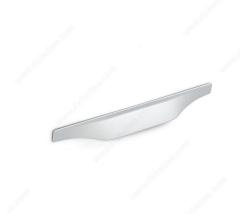

## **Contemporary Metal Pull - MN2310Z**

Product # MN2310Z270E101

Center to Center 5 1/32 to 6 5/16 in\*

Finish Matte Chrome / Matte Metalized Aluminum

Width - Overall Dimensions 1 7/32 in\*

Length - Overall Dimensions 10 5/8 in\*

#### **Designed by Alessandro Piva**

The Autore collection is the fruit of a creative process bringing together ingenious design, aesthetic elegance and functionality.

This pull, like every piece in this unique collection, makes a statement beyond trends.

### **TECHNICAL SPECIFICATIONS**

| Product #                       | MN2310Z270E101        |
|---------------------------------|-----------------------|
| Designers                       | Alessandro Piva       |
| Pulls and Knobs Style           | Contemporary          |
| Material                        | Metal                 |
| Screw/Nail                      | M4 (Included)         |
| Collections                     | Autore Collection     |
| Finish Number                   | 174, E101             |
| Color Group                     | Gray and Chrome Group |
| Projection - Overall Dimensions | 23/32 in*             |