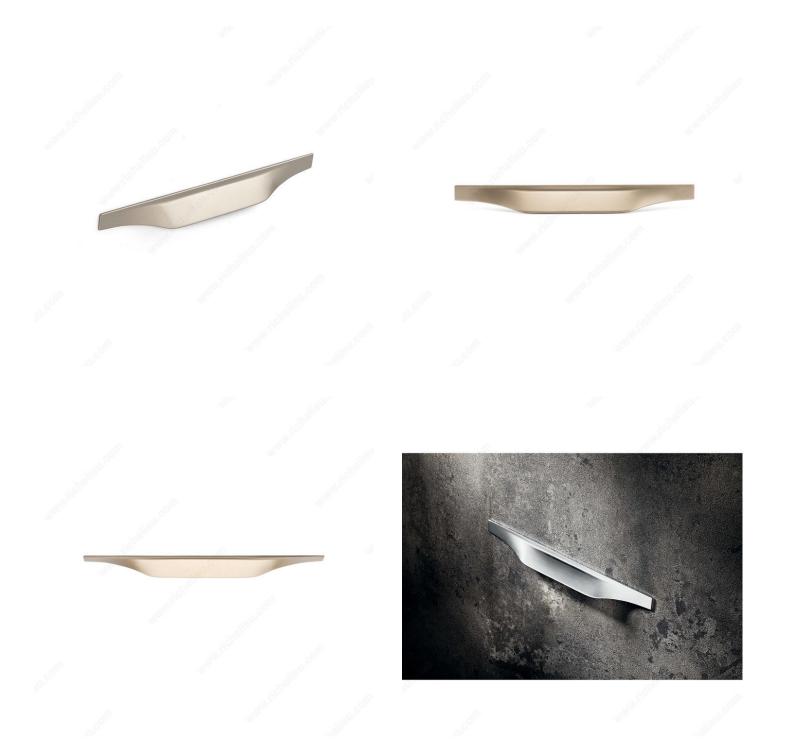

tyle           | Contemporary           |
| Material                        | Metal                  |
| Screw/Nail                      | M4 (Included)          |
| Collections                     | Autore Collection      |
| Finish Number                   | E373                   |
| Color Group                     | Brown and Bronze Group |
| Projection - Overall Dimensions | 23/32 in*              |

#### **Disclaimer**

Measures shown with an asterisk (\*) have been converted as per your preference. These are not the official measures. To view the measures specified by the manufacturer, click here.

#### IMPORTANT INFORMATION

The following lengths have 2 separate options for center to center: 270 mm: 128 mm c.c. or 160 mm c.c. 430 mm: 288 mm c.c. or 320 mm c.c.



# PRODUCT PHOTOS