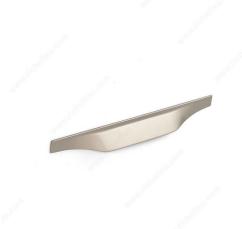

## Contemporary Metal Pull - MN2310Z

Product # MN2310Z270E373

Center to Center 5 1/32 to 6 5/16 in\*

Finish Matte Istanbul Bronze

Width - Overall Dimensions 1 7/32 in\*

Length - Overall Dimensions 10 5/8 in\*

#### **Designed by Alessandro Piva**

The Autore collection is the fruit of a creative process bringing together ingenious design, aesthetic elegance and functionality.

This pull, like every piece in this unique collection, makes a statement beyond trends.

### **TECHNICAL SPECIFICATIONS**

| Product #                       | MN2310Z270E373         |
|---------------------------------|------------------------|
| Designers                       | Alessandro Piva        |
| Pulls and Knobs Style           | Contemporary           |
| Material                        | Metal                  |
| Screw/Nail                      | M4 (Included)          |
| Collections                     | Autore Collection      |
| Finish Number                   | E373                   |
| Color Group                     | Brown and Bronze Group |
| Projection - Overall Dimensions | 23/32 in*              |