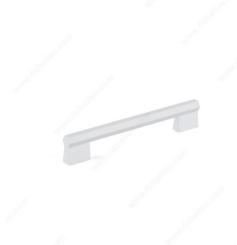

# **Contemporary Metal Pull - MN2487Z**

Product # MN2487Z160E229

Center to Center 6 5/16 in\*

Finish Matte White

Length - Overall Dimensions 7 15/32 in\*

#### **Designed by Michele Marcon**

The Autore collection is the fruit of a creative process featuring ingenious design, aesthetic elegance and functionality.

This pull, like every piece in this unique collection, is a statement beyond trends.

## **TECHNICAL SPECIFICATIONS**

| Product #                       | MN2487Z160E229    |
|---------------------------------|-------------------|
| Designers                       | Michele Marcon    |
| Pulls and Knobs Style           | Contemporary      |
| Material                        | Metal             |
| Screw/Nail                      | M4 (Included)     |
| Width - Overall Dimensions      | 19/32 in*         |
| Collections                     | Autore Collection |
| Finish Number                   | 300, E229         |
| Color Group                     | White Group       |
| Projection - Overall Dimensions | 1 11/32 in*       |