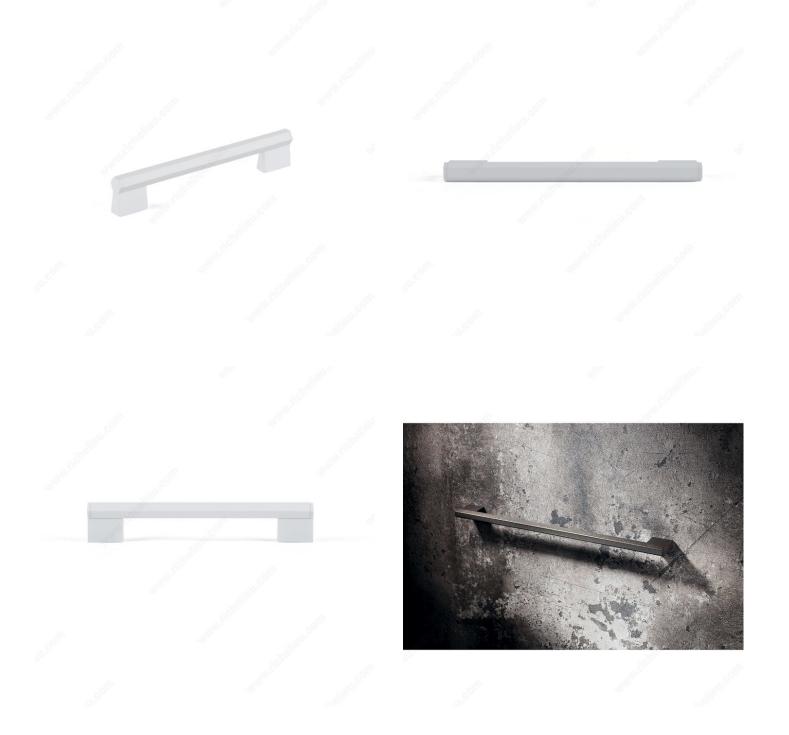

# **Contemporary Metal Pull - MN2487Z**

Product # MN2487Z160E229

Center to Center 6 5/16 in\*

Finish Matte White

Length - Overall Dimensions 7 15/32 in\*

#### **Designed by Michele Marcon**

The Autore collection is the fruit of a creative process featuring ingenious design, aesthetic elegance and functionality.

This pull, like every piece in this unique collection, is a statement beyond trends.

## **TECHNICAL SPECIFICATIONS**

| Product #                       | MN2487Z160E229    |
|---------------------------------|-------------------|
| Designers                       | Michele Marcon    |
| Pulls and Knobs Style           | Contemporary      |
| Material                        | Metal             |
| Screw/Nail                      | M4 (Included)     |
| Width - Overall Dimensions      | 19/32 in*         |
| Collections                     | Autore Collection |
| Finish Number                   | 300, E229         |
| Color Group                     | White Group       |
| Projection - Overall Dimensions | 1 11/32 in*       |