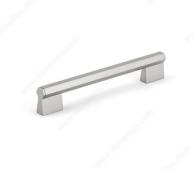

# Contemporary Metal Pull - MN2487Z

Product # MN2487Z160E230

Center to Center 6 5/16 in\*

Finish Matte Metalized Stainless Steel

Length - Overall Dimensions 7 15/32 in\*

#### **Designed by Michele Marcon**

The Autore collection is the fruit of a creative process featuring ingenious design, aesthetic elegance and functionality.

This pull, like every piece in this unique collection, is a statement beyond trends.

## **TECHNICAL SPECIFICATIONS**

| Product #                       | MN2487Z160E230        |
|---------------------------------|-----------------------|
| Designers                       | Michele Marcon        |
| Pulls and Knobs Style           | Contemporary          |
| Material                        | Metal                 |
| Screw/Nail                      | M4 (Included)         |
| Width - Overall Dimensions      | 19/32 in*             |
| Collections                     | Autore Collection     |
| Finish Number                   | E230                  |
| Color Group                     | Gray and Chrome Group |
| Projection - Overall Dimensions | 1 11/32 in*           |