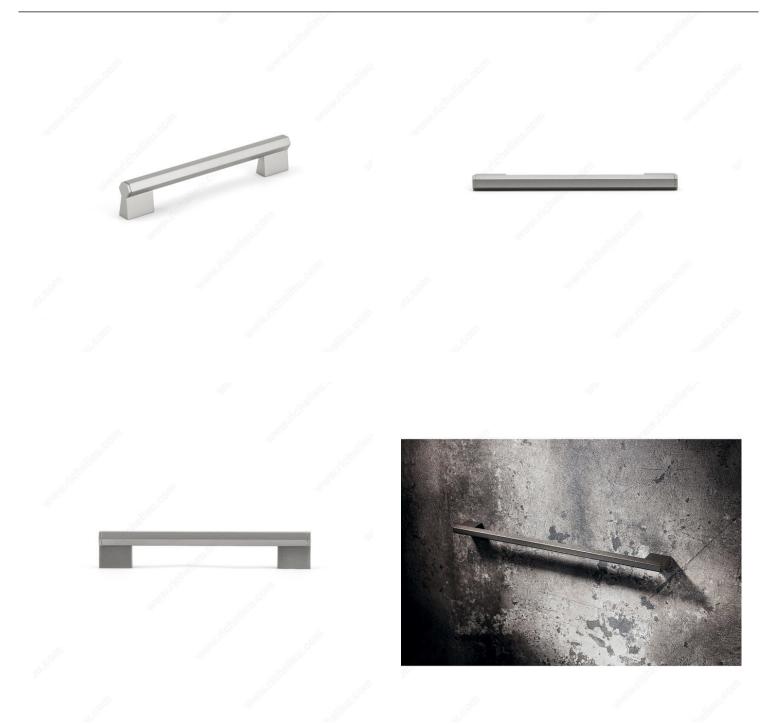

# Contemporary Metal Pull - MN2487Z

Product # MN2487Z160E230

Center to Center 6 5/16 in\*

Finish Matte Metalized Stainless Steel

Length - Overall Dimensions 7 15/32 in\*

#### **Designed by Michele Marcon**

The Autore collection is the fruit of a creative process featuring ingenious design, aesthetic elegance and functionality.

This pull, like every piece in this unique collection, is a statement beyond trends.

## **TECHNICAL SPECIFICATIONS**

| Product #                       | MN2487Z160E230        |
|---------------------------------|-----------------------|
| Designers                       | Michele Marcon        |
| Pulls and Knobs Style           | Contemporary          |
| Material                        | Metal                 |
| Screw/Nail                      | M4 (Included)         |
| Width - Overall Dimensions      | 19/32 in*             |
| Collections                     | Autore Collection     |
| Finish Number                   | E230                  |
| Color Group                     | Gray and Chrome Group |
| Projection - Overall Dimensions | 1 11/32 in*           |