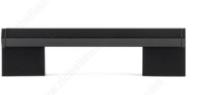

# **Contemporary Metal Pull - MN2487Z**

**Product #** MN2487Z96E228

Center to Center 3 25/32 in\*

Finish Matte Black

Length - Overall Dimensions 4 31/32 in\*

## **TECHNICAL SPECIFICATIONS**

| Product #                       | MN2487Z96E228     |
|---------------------------------|-------------------|
| Designers                       | Michele Marcon    |
| Pulls and Knobs Style           | Contemporary      |
| Material                        | Metal             |
| Screw/Nail                      | M4 (Included)     |
| Width - Overall Dimensions      | 19/32 in*         |
| Collections                     | Autore Collection |
| Finish Number                   | 900, E228         |
| Color Group                     | Black Group       |
| Projection - Overall Dimensions | 1 11/32 in*       |