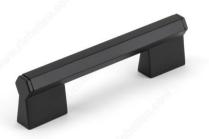

# **Contemporary Metal Pull - MN2487Z**

**Product #** MN2487Z96E228

Center to Center 3 25/32 in\*

Finish Matte Black

Length - Overall Dimensions 4 31/32 in\*

## **TECHNICAL SPECIFICATIONS**

| Product #                       | MN2487Z96E228     |
|---------------------------------|-------------------|
| Designers                       | Michele Marcon    |
| Pulls and Knobs Style           | Contemporary      |
| Material                        | Metal             |
| Screw/Nail                      | M4 (Included)     |
| Width - Overall Dimensions      | 19/32 in*         |
| Collections                     | Autore Collection |
| Finish Number                   | 900, E228         |
| Color Group                     | Black Group       |
| Projection - Overall Dimensions | 1 11/32 in*       |