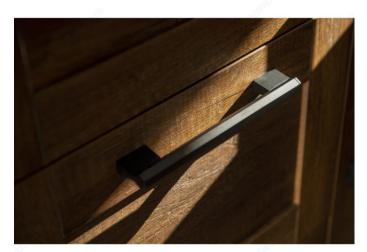

# **Contemporary Metal Pull - MN2487Z**

**Product #** MN2487Z96E228

Center to Center 3 25/32 in\*

Finish Matte Black

Length - Overall Dimensions 4 31/32 in\*

#### **Designed by Michele Marcon**

The Autore collection is the fruit of a creative process featuring ingenious design, aesthetic elegance and functionality.

This pull, like every piece in this unique collection, is a statement beyond trends.

Whether you are looking to accentuate a piece of furniture, introduce a decorative element or display your individual style, this masterpiece will elevate your design project and add a touch of awe and distinction to your decor.

## **TECHNICAL SPECIFICATIONS**

| Product #                       | MN2487Z96E228     |
|---------------------------------|-------------------|
| Designers                       | Michele Marcon    |
| Pulls and Knobs Style           | Contemporary      |
| Material                        | Metal             |
| Screw/Nail                      | M4 (Included)     |
| Width - Overall Dimensions      | 19/32 in*         |
| Collections                     | Autore Collection |
| Finish Number                   | 900, E228         |
| Color Group                     | Black Group       |
| Projection - Overall Dimensions | 1 11/32 in*       |