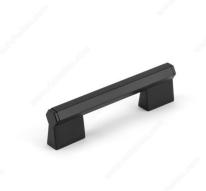

# **Contemporary Metal Pull - MN2487Z**

**Product #** MN2487Z96E228

Center to Center 3 25/32 in\*

Finish Matte Black

Length - Overall Dimensions 4 31/32 in\*

## **TECHNICAL SPECIFICATIONS**

| Product #                       | MN2487Z96E228     |
|---------------------------------|-------------------|
| Designers                       | Michele Marcon    |
| Pulls and Knobs Style           | Contemporary      |
| Material                        | Metal             |
| Screw/Nail                      | M4 (Included)     |
| Width - Overall Dimensions      | 19/32 in*         |
| Collections                     | Autore Collection |
| Finish Number                   | 900, E228         |
| Color Group                     | Black Group       |
| Projection - Overall Dimensions | 1 11/32 in*       |