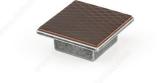

## **Contemporary Leather and Metal Knob - MN2512Z**

**Product #** MN2512Z61U206

Length - Overall Dimensions 2 13/32 in\*

Width - Overall Dimensions 2 13/32 in\*

#### **Designed by Marco Redaelli**

The Autore collection is the fruit of a creative process featuring ingenious design, aesthetic elegance and functionality.

This knob, like every piece in this unique collection, is a statement beyond trends.

| Product #                       | MN2512Z61U206                                        |
|---------------------------------|------------------------------------------------------|
| Designers                       | Marco Redaelli                                       |
| Center to Center                | 1 1/4 in*                                            |
| Finish                          | Rhomboidal Lasered Dark Brown Leather, Shaded Pewter |
| Material                        | Metal, Leather                                       |
| Screw/Nail                      | M4 (Included)                                        |
| Pulls and Knobs Style           | Contemporary                                         |
| Collections                     | Autore Collection                                    |
| Finish Number                   | G220, U206                                           |
| Color Group                     | Brown and Bronze Group                               |
| Projection - Overall Dimensions | 7/8 in*                                              |