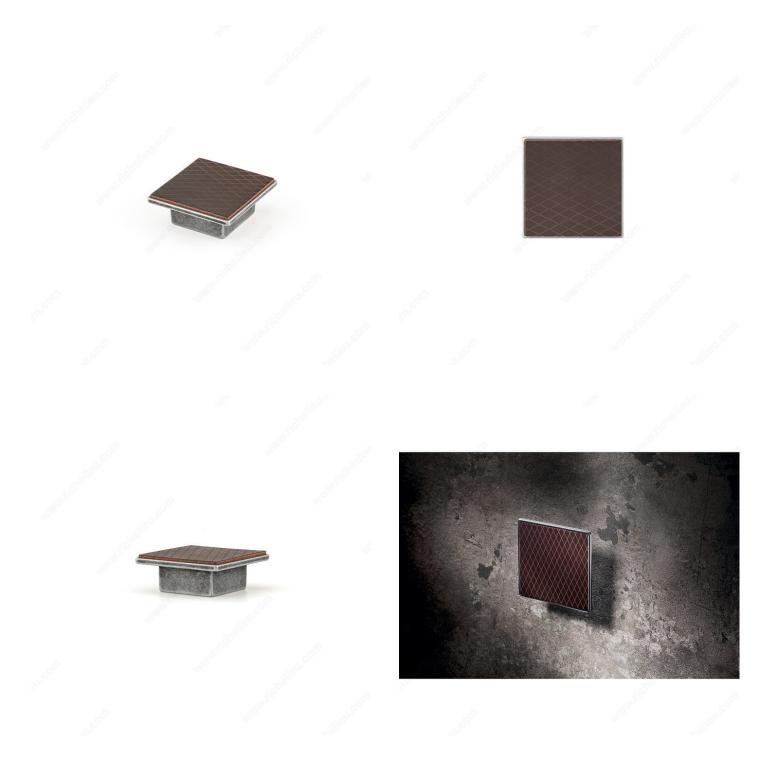

|

### **TECHNICAL SPECIFICATIONS**

#### Disclaimer

Measures shown with an asterisk (\*) have been converted as per your preference. These are not the official measures. To view the measures specified by the manufacturer, <u>click here</u>.

### **IMPORTANT INFORMATION**

This knob has two sets of 32 mm center to center measurements for a total of four screw holes. Please refer to the technical drawing for installation guidelines.

### DISCLAIMER

LEATHER DISCLAIMER Leather is a durable and natural material made from animal rawhide. Signs of wear are normal with daily use. The consistency and depth of the color and/or of the texture of each product is subject to change from hide to hide. These irregularities are part of the natural beauty of the leather.



# PRODUCT PHOTOS