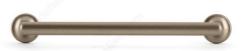

# **Contemporary Metal Pull - MN682Z**

**Product #** MN682Z128E373

Center to Center 5 1/32 in\*

Finish Matte Istanbul Bronze

Length - Overall Dimensions 5 13/16 in\*

## **TECHNICAL SPECIFICATIONS**

| Product #                       | MN682Z128E373          |
|---------------------------------|------------------------|
| Designers                       | Fabio Redaelli         |
| Pulls and Knobs Style           | Contemporary           |
| Material                        | Metal                  |
| Screw/Nail                      | M4 (Included)          |
| Width - Overall Dimensions      | 25/32 in*              |
| Collections                     | Autore Collection      |
| Finish Number                   | E373                   |
| Color Group                     | Brown and Bronze Group |
| Projection - Overall Dimensions | 31/32 in*              |