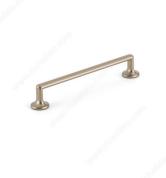

# **Contemporary Metal Pull - MN682Z**

**Product #** MN682Z128E373

Center to Center 5 1/32 in\*

Finish Matte Istanbul Bronze

Length - Overall Dimensions 5 13/16 in\*

## **TECHNICAL SPECIFICATIONS**

| Product #                       | MN682Z128E373          |
|---------------------------------|------------------------|
| Designers                       | Fabio Redaelli         |
| Pulls and Knobs Style           | Contemporary           |
| Material                        | Metal                  |
| Screw/Nail                      | M4 (Included)          |
| Width - Overall Dimensions      | 25/32 in*              |
| Collections                     | Autore Collection      |
| Finish Number                   | E373                   |
| Color Group                     | Brown and Bronze Group |
| Projection - Overall Dimensions | 31/32 in*              |