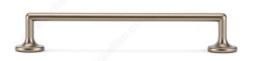

# **Contemporary Metal Pull - MN682Z**

**Product #** MN682Z128E373

Center to Center 5 1/32 in\*

Finish Matte Istanbul Bronze

Length - Overall Dimensions 5 13/16 in\*

## **TECHNICAL SPECIFICATIONS**

| Product #                       | MN682Z128E373          |
|---------------------------------|------------------------|
| Designers                       | Fabio Redaelli         |
| Pulls and Knobs Style           | Contemporary           |
| Material                        | Metal                  |
| Screw/Nail                      | M4 (Included)          |
| Width - Overall Dimensions      | 25/32 in*              |
| Collections                     | Autore Collection      |
| Finish Number                   | E373                   |
| Color Group                     | Brown and Bronze Group |
| Projection - Overall Dimensions | 31/32 in*              |