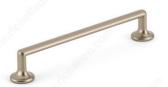

# **Contemporary Metal Pull - MN682Z**

**Product #** MN682Z128E373

Center to Center 5 1/32 in\*

Finish Matte Istanbul Bronze

Length - Overall Dimensions 5 13/16 in\*

## **TECHNICAL SPECIFICATIONS**

| Product #                       | MN682Z128E373          |
|---------------------------------|------------------------|
| Designers                       | Fabio Redaelli         |
| Pulls and Knobs Style           | Contemporary           |
| Material                        | Metal                  |
| Screw/Nail                      | M4 (Included)          |
| Width - Overall Dimensions      | 25/32 in*              |
| Collections                     | Autore Collection      |
| Finish Number                   | E373                   |
| Color Group                     | Brown and Bronze Group |
| Projection - Overall Dimensions | 31/32 in*              |