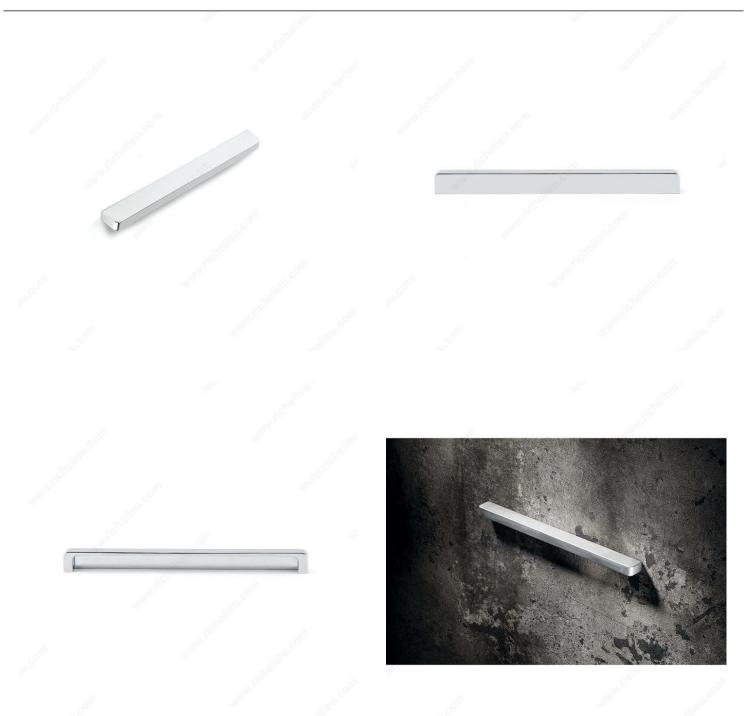

---------------------|
| Designers                       | Giuseppe Bavuso       |
| Pulls and Knobs Style           | Contemporary          |
| Material                        | Metal                 |
| Screw/Nail                      | M4 (Included)         |
| Width - Overall Dimensions      | 9/16 in*              |
| Collections                     | Autore Collection     |
| Finish Number                   | 140, G104             |
| Color Group                     | Gray and Chrome Group |
| Projection - Overall Dimensions | 7/8 in*               |

#### **Disclaimer**

Measures shown with an asterisk (\*) have been converted as per your preference. These are not the official measures. To view the measures specified by the manufacturer, <u>click here</u>.

## **PRODUCT PHOTOS**