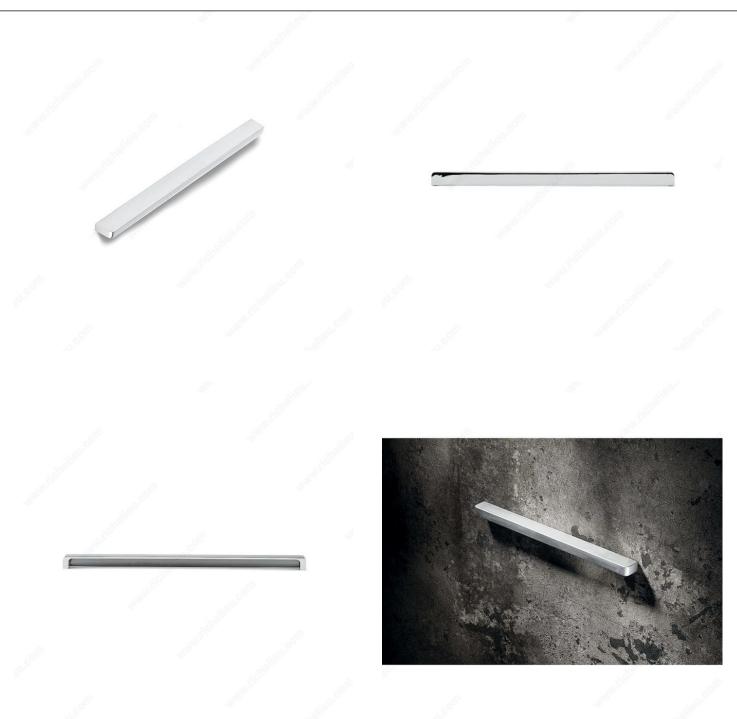

--------------------|
| Designers                       | Giuseppe Bavuso       |
| Pulls and Knobs Style           | Contemporary          |
| Material                        | Metal                 |
| Screw/Nail                      | M4 (Included)         |
| Width - Overall Dimensions      | 9/16 in*              |
| Collections                     | Autore Collection     |
| Finish Number                   | 140, G104             |
| Color Group                     | Gray and Chrome Group |
| Projection - Overall Dimensions | 7/8 in*               |

#### **Disclaimer**

Measures shown with an asterisk (\*) have been converted as per your preference. These are not the official measures. To view the measures specified by the manufacturer, <u>click here</u>.

### **PRODUCT PHOTOS**