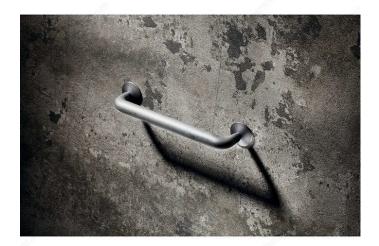

# **Contemporary Metal Pull - MN899Z**

Product # MN899Z256E228

Center to Center 10 1/8 in\*

Finish Matte Black

Length - Overall Dimensions 11 1/4 in\*

### Designed by Fabio Redaelli

The Autore collection is the fruit of a creative process featuring ingenious design, aesthetic elegance and functionality.

This pull, like every piece in this unique collection, is a statement beyond trends.