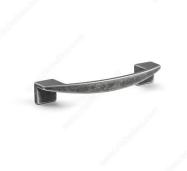

# **Contemporary Metal Pull - MN905Z**

**Product # MN905Z96G220** 

Center to Center 3 25/32 in\*

Finish Shaded Pewter

Length - Overall Dimensions 5 1/32 in\*

#### Designed by Marelli e Molteni

The Autore collection is the fruit of a creative process featuring ingenious design, aesthetic elegance and functionality.

This pull, like every piece in this unique collection, is a statement beyond trends.

## **TECHNICAL SPECIFICATIONS**

| Product #                       | MN905Z96G220          |
|---------------------------------|-----------------------|
| Designers                       | Marelli and Molteni   |
| Pulls and Knobs Style           | Contemporary          |
| Material                        | Metal                 |
| Screw/Nail                      | M4 (Included)         |
| Width - Overall Dimensions      | 25/32 in*             |
| Collections                     | Autore Collection     |
| Finish Number                   | G220                  |
| Color Group                     | Gray and Chrome Group |
| Projection - Overall Dimensions | 1 5/16 in*            |