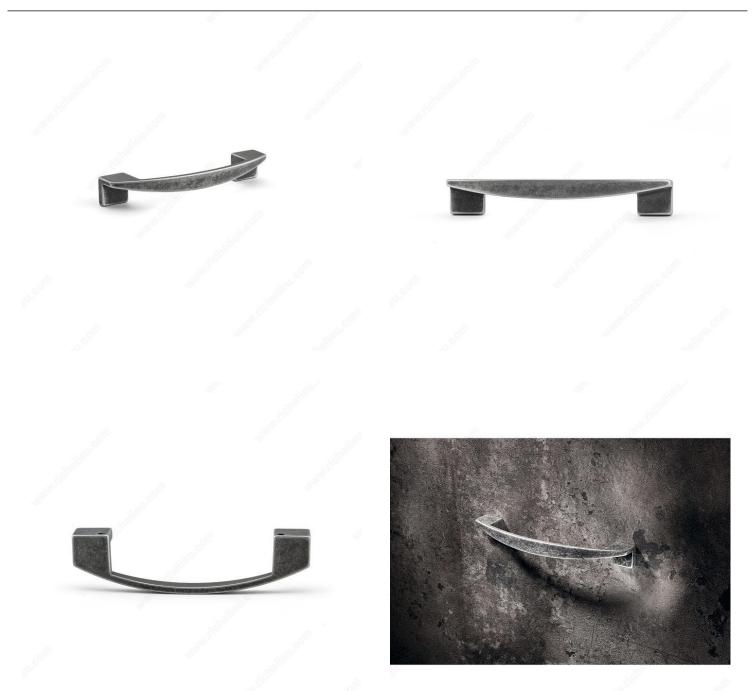

----|-----------------------|
| Designers                       | Marelli and Molteni   |
| Pulls and Knobs Style           | Contemporary          |
| Material                        | Metal                 |
| Screw/Nail                      | M4 (Included)         |
| Width - Overall Dimensions      | 25/32 in*             |
| Collections                     | Autore Collection     |
| Finish Number                   | G220                  |
| Color Group                     | Gray and Chrome Group |
| Projection - Overall Dimensions | 1 5/16 in*            |

#### **Disclaimer**

Measures shown with an asterisk (\*) have been converted as per your preference. These are not the official measures. To view the measures specified by the manufacturer, click here.

## **PRODUCT PHOTOS**