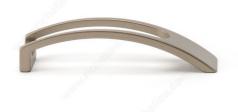

# **Contemporary Metal Pull - MN912Z**

**Product #** MN912Z128E373

Center to Center 5 1/32 in\*

Finish Matte Istanbul Bronze

**Length - Overall Dimensions** 5 7/16 in\*

## **TECHNICAL SPECIFICATIONS**

| Product #                       | MN912Z128E373          |
|---------------------------------|------------------------|
| Designers                       | Marelli e Molteni      |
| Pulls and Knobs Style           | Contemporary           |
| Material                        | Metal                  |
| Screw/Nail                      | M4 (Included)          |
| Width - Overall Dimensions      | 31/32 in*              |
| Collections                     | Autore Collection      |
| Finish Number                   | E373                   |
| Color Group                     | Brown and Bronze Group |
| Projection - Overall Dimensions | 1 7/32 in*             |