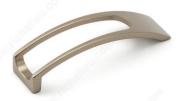

# **Contemporary Metal Pull - MN912Z**

**Product #** MN912Z128E373

Center to Center 5 1/32 in\*

Finish Matte Istanbul Bronze

**Length - Overall Dimensions** 5 7/16 in\*

## **TECHNICAL SPECIFICATIONS**

| Product #                       | MN912Z128E373          |
|---------------------------------|------------------------|
| Designers                       | Marelli e Molteni      |
| Pulls and Knobs Style           | Contemporary           |
| Material                        | Metal                  |
| Screw/Nail                      | M4 (Included)          |
| Width - Overall Dimensions      | 31/32 in*              |
| Collections                     | Autore Collection      |
| Finish Number                   | E373                   |
| Color Group                     | Brown and Bronze Group |
| Projection - Overall Dimensions | 1 7/32 in*             |