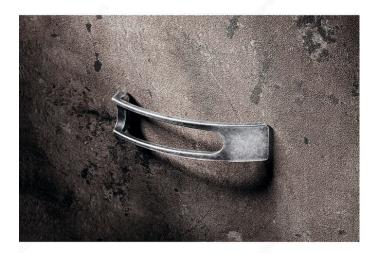

# **Contemporary Metal Pull - MN912Z**

**Product #** MN912Z128E373

Center to Center 5 1/32 in\*

Finish Matte Istanbul Bronze

**Length - Overall Dimensions** 5 7/16 in\*

#### **Designed by Marelli e Molteni**

The Autore collection is the fruit of a creative process featuring ingenious design, aesthetic elegance and functionality.

This pull, like every piece in this unique collection, is a statement beyond trends.

## **TECHNICAL SPECIFICATIONS**

| Product #                       | MN912Z128E373          |
|---------------------------------|------------------------|
| Designers                       | Marelli e Molteni      |
| Pulls and Knobs Style           | Contemporary           |
| Material                        | Metal                  |
| Screw/Nail                      | M4 (Included)          |
| Width - Overall Dimensions      | 31/32 in*              |
| Collections                     | Autore Collection      |
| Finish Number                   | E373                   |
| Color Group                     | Brown and Bronze Group |
| Projection - Overall Dimensions | 1 7/32 in*             |