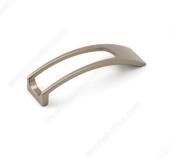

# **Contemporary Metal Pull - MN912Z**

**Product #** MN912Z128E373

Center to Center 5 1/32 in\*

Finish Matte Istanbul Bronze

**Length - Overall Dimensions** 5 7/16 in\*

## **TECHNICAL SPECIFICATIONS**

| Product #                       | MN912Z128E373          |
|---------------------------------|------------------------|
| Designers                       | Marelli e Molteni      |
| Pulls and Knobs Style           | Contemporary           |
| Material                        | Metal                  |
| Screw/Nail                      | M4 (Included)          |
| Width - Overall Dimensions      | 31/32 in*              |
| Collections                     | Autore Collection      |
| Finish Number                   | E373                   |
| Color Group                     | Brown and Bronze Group |
| Projection - Overall Dimensions | 1 7/32 in*             |