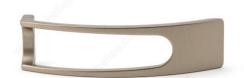

# **Contemporary Metal Pull - MN912Z**

**Product #** MN912Z128E373

Center to Center 5 1/32 in\*

Finish Matte Istanbul Bronze

**Length - Overall Dimensions** 5 7/16 in\*

## **TECHNICAL SPECIFICATIONS**

| Product #                       | MN912Z128E373          |
|---------------------------------|------------------------|
| Designers                       | Marelli e Molteni      |
| Pulls and Knobs Style           | Contemporary           |
| Material                        | Metal                  |
| Screw/Nail                      | M4 (Included)          |
| Width - Overall Dimensions      | 31/32 in*              |
| Collections                     | Autore Collection      |
| Finish Number                   | E373                   |
| Color Group                     | Brown and Bronze Group |
| Projection - Overall Dimensions | 1 7/32 in*             |