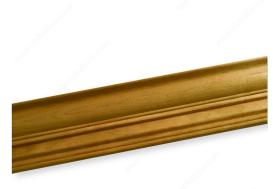

## **Molding - Unfinished Wood**

Product # MO491MUF2

## **DESCRIPTION**

High-quality solid wood crown molding, unfinished. - No splices or blemishes

- 100% yield from each piece

## **TECHNICAL SPECIFICATIONS**

| Product #  | MO491MUF2             |
|------------|-----------------------|
| Material   | Wood                  |
| Species    | Maple                 |
| Grade      | Select                |
| Collection | Traditional           |
| Color      | Natural               |
| Width      | 4 3/32 in             |
| Thickness  | 13/16 in              |
| Model      | 0491                  |
| Height     | 3 1/3 in              |
| Depth      | 2 3/8 in              |
| Finish     | Natural               |
| Length     | 1 ft to 12 ft         |
| Туре       | Crown or Ogee Molding |