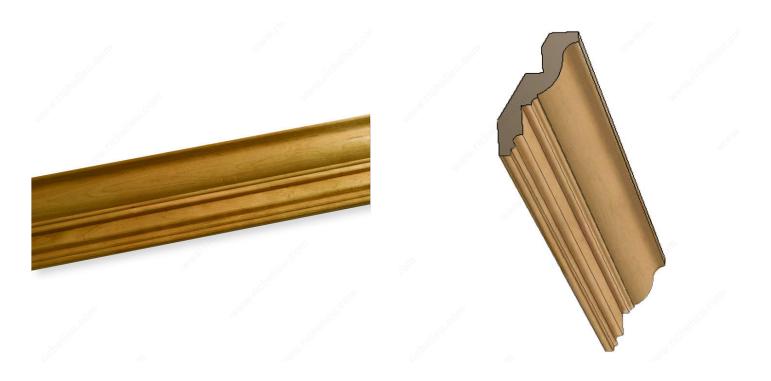

## **Molding - Unfinished Wood**

Product # MO491MUF2

## **DESCRIPTION**

High-quality solid wood crown molding, unfinished. - No splices or blemishes

- 100% yield from each piece

## **TECHNICAL SPECIFICATIONS**

| Product #  | MO491MUF2             |
|------------|-----------------------|
| Material   | Wood                  |
| Species    | Maple                 |
| Grade      | Select                |
| Collection | Traditional           |
| Color      | Natural               |
| Width      | 4 3/32 in             |
| Thickness  | 13/16 in              |
| Model      | 0491                  |
| Height     | 3 1/3 in              |
| Depth      | 2 3/8 in              |
| Finish     | Natural               |
| Length     | 1 ft to 12 ft         |
| Туре       | Crown or Ogee Molding |