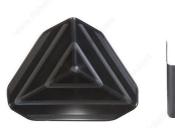

#### DESCRIPTION

Plastic corner protector. Used to protect furniture during storage or shipment.

- Measures: 76.5 mm x 76.5 mm x 50 mm

### **TECHNICAL SPECIFICATIONS**

| Product # | MP425090    |
|-----------|-------------|
| Width     | 1 31/32 in* |
| Length    | 3 in*       |
| Finish    | Black       |
| Material  | Plastic     |