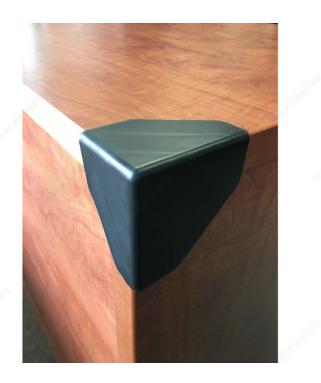

#### DESCRIPTION

Plastic corner protector. Used to protect furniture during storage or shipment.

- Measures: 76.5 mm x 76.5 mm x 50 mm

### **ADVANTAGES AND BENEFITS**

- Provides furniture protection - Helps prevent scratches and damage to the walls