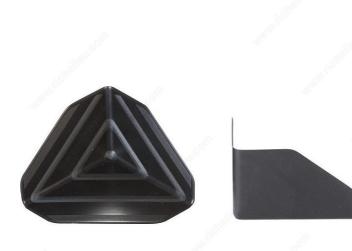

#### DESCRIPTION

Plastic corner protector. Used to protect furniture during storage or shipment.

- Measures: 76.5 mm x 76.5 mm x 50 mm

### **TECHNICAL SPECIFICATIONS**

| Product # | MP425090    |
|-----------|-------------|
| Width     | 1 31/32 in* |
| Length    | 3 in*       |
| Finish    | Black       |
| Material  | Plastic     |