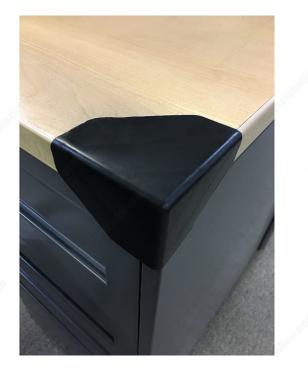

#### DESCRIPTION

Plastic corner protector. Used to protect furniture during storage or shipment.

- Measures: 76.5 mm x 76.5 mm x 50 mm

### **ADVANTAGES AND BENEFITS**

- Provides furniture protection - Helps prevent scratches and damage to the walls