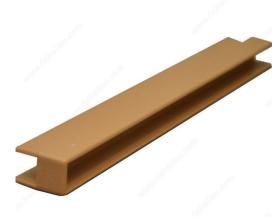

# **H-Channel**

Product # MP499830350067

Length 14 in

Finish Candlelight

### **DESCRIPTION**

Designed to produce a clean corner

Allow field cuts of shelves without the worry of chip out and gaps

### IMPORTANT INFORMATION

Features include: - Integral front cap - Pre-notched end to wrap around vertical panel - Heavy wall for strength - Rounded edges for style and function - Screws or glue are not required to make the part work properly