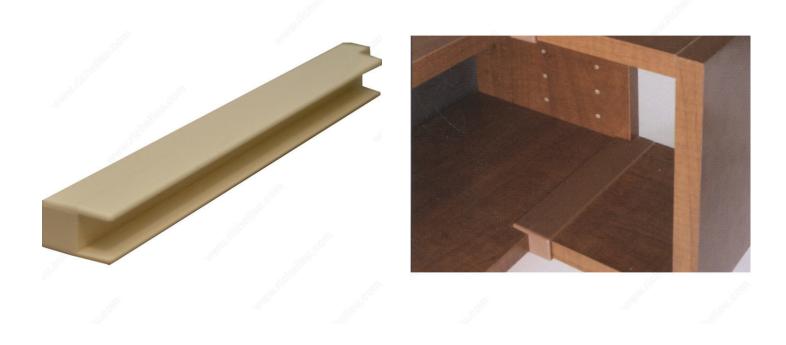

## H-Channel

Product # MP499830400053

Length 16 in

Finish Almond

#### Designed to produce a clean corner

Allow field cuts of shelves without the worry of chip out and gaps

#### **IMPORTANT INFORMATION**

Features include: - Integral front cap - Pre-notched end to wrap around vertical panel - Heavy wall for strength - Rounded edges for style and function - Screws or glue are not required to make the part work properly

## **APPLICATION**

Use in closets, pantries, offices, or anywhere you need a clean corner.