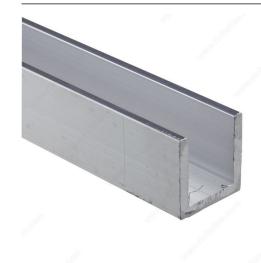

## U-Channel for 3/4" Material

Product # MRBNYM109M

Height 1 in

**Material** Aluminum

Finish Mill Finish

Packaging format Per unit

**DESCRIPTION** 

Heavy wall channel

### **TECHNICAL SPECIFICATIONS**

| Product #             | MRBNYM109M               |
|-----------------------|--------------------------|
| Width                 | 1 in                     |
| Color                 | Aluminum                 |
| Thickness             | 1/8 in                   |
| Length                | 144 in                   |
| Interior Measurements | 3/4 in                   |
| Shape                 | U                        |
| Application           | Glass Partition Moldings |