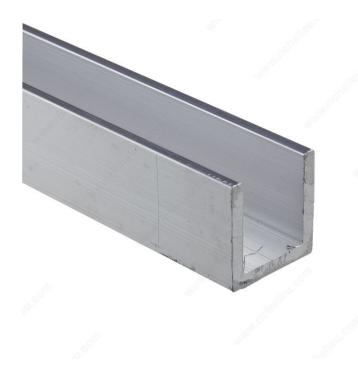

## U-Channel for 3/4" Material

Product # MRBNYM109M

Height 1 in

**Material** Aluminum

Finish Mill Finish

Packaging format Per unit

**DESCRIPTION** 

Heavy wall channel

### **TECHNICAL SPECIFICATIONS**

| Product #             | MRBNYM109M               |
|-----------------------|--------------------------|
| Width                 | 1 in                     |
| Color                 | Aluminum                 |
| Thickness             | 1/8 in                   |
| Length                | 144 in                   |
| Interior Measurements | 3/4 in                   |
| Shape                 | U                        |
| Application           | Glass Partition Moldings |