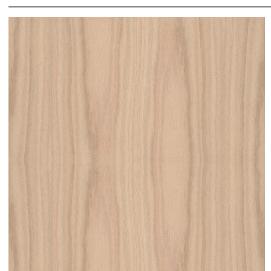

# **Edgebanding - Red Oak**

Product # MS05SS0FGWSA3

Assembly Type Standard

Direction of the Grain Horizontal

Thickness Type Thick

Thickness 1/8 in\*

Width 15/16 in

Standards and Certifications LEED / GREENGUARD

### DESCRIPTION

Available in the same wide array of wood species as its flexible veneer sheets, CEDAN's wood edgebanding is finger-jointed and masterfully matched to ensure perfect consistency of color and grain.

## **TECHNICAL SPECIFICATIONS**

| Product #    | MS05SS0FGWSA3 |
|--------------|---------------|
| Wood Species | Red Oak       |
| Type of Cut  | Standard      |
| Finish       | Sanded        |
| Manufacturer | Cedan         |
| Grade        | Standard      |
| Collection   | Real Wood     |
| Material     | Wood          |