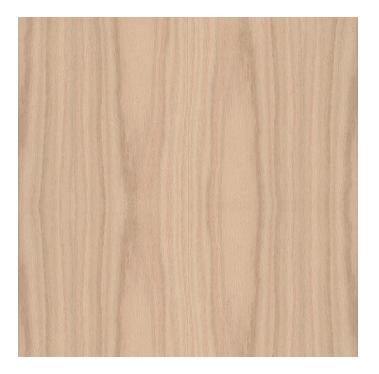

| Product #    | MS05SS0FGWSA3 |
|--------------|---------------|
| Wood Species | Red Oak       |
| Type of Cut  | Standard      |
| Finish       | Sanded        |
| Manufacturer | Cedan         |
| Grade        | Standard      |
| Collection   | Real Wood     |
| Material     | Wood          |

#### Disclaimer

Measures shown with an asterisk (\*) have been converted as per your preference. These are not the official measures. To view the measures specified by the manufacturer, <u>click here</u>.

### DISCLAIMER

Richelieu is not in any way liable for reasonable commercial variations in finish, weight, and color. No condition, warranty or stipulation is made in respect of color stability of plastics due to solar effects from weather or other atmospheric conditions.



# PRODUCT PHOTOS