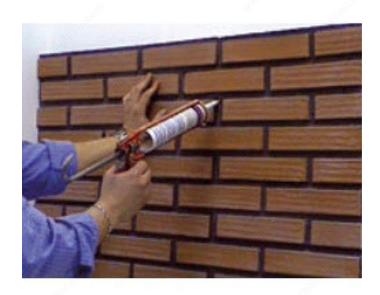

## DESCRIPTION

Fill joints and drill holes with putty.

This is a single-component sealant made from a mixture of synthetic resin dispersions.

You can cover approximately 2-3 panels with a single tube.

## **APPLICATION**

Product is designed specifically to seal the joints of our panels. Surfaces must be clean and free of grease. Paint can be applied approximately 3 hours after application, depending on the environmental conditions.