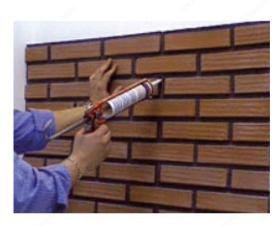

## DESCRIPTION

Fill joints and drill holes with putty.

This is a single-component sealant made from a mixture of synthetic resin dispersions.

You can cover approximately 2-3 panels with a single tube.

## **APPLICATION**

Product is designed specifically to seal the joints of our panels. Surfaces must be clean and free of grease. Paint can be applied approximately 3 hours after application, depending on the environmental conditions.