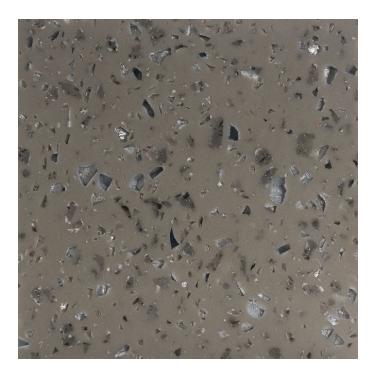

# Meganite Sheet - Silver Shards 930S

Product # MSS930SA1230

# TECHNICAL SPECIFICATIONS

| Product #             | MSS930SA1230  |
|-----------------------|---------------|
| Color Number          | 930S          |
| Thickness             | 15/32 in*     |
| Width                 | 30 in         |
| Length                | 144 in        |
| Color Group           | Taupe/Brown   |
| Color Name            | Silver Shards |
| Collection            | Breccia       |
| Material              | Acrylic       |
| Antibacterial Surface | Yes           |
| Brand                 | Meganite      |