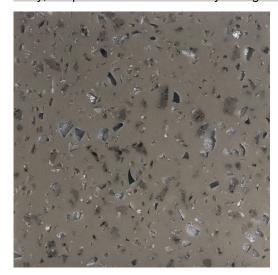

# Meganite Sheet - Silver Shards 930S

Product # MSS930SA1230

# TECHNICAL SPECIFICATIONS

| Product #             | MSS930SA1230  |
|-----------------------|---------------|
| Color Number          | 930S          |
| Thickness             | 15/32 in*     |
| Width                 | 30 in         |
| Length                | 144 in        |
| Color Group           | Taupe/Brown   |
| Color Name            | Silver Shards |
| Collection            | Breccia       |
| Material              | Acrylic       |
| Antibacterial Surface | Yes           |
| Brand                 | Meganite      |