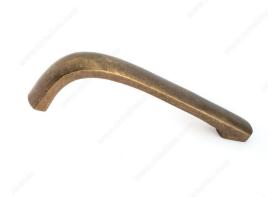

## **Traditional Bronze Pull - MT**

Product # MTDP800P1CPB

Type Appliance Pulls

Center to Center 8 in

Finish Copper Bronze

Length - Overall Dimensions 9 7/32 in\*

Width - Overall Dimensions 29/32 in\*

Screw/Nail M6 (Included)

## **DESCRIPTION**

Traditional solid bronze pull by Richelieu brings a vintage touch to furniture and cabinetry with its simple, curved design.

## **TECHNICAL SPECIFICATIONS**

| Product #                       | MTDP800P1CPB             |
|---------------------------------|--------------------------|
| Pulls and Knobs Style           | Traditional              |
| Material                        | Bronze                   |
| Complete Collection by Model    | All Collections, CO/MT   |
| Color Group                     | Brown and Bronze Group   |
| Model                           | Classic                  |
| Finish Number                   | СРВ                      |
| Suggested Price                 | From \$50.00 to \$100.00 |
| Projection - Overall Dimensions | 2 9/16 in*               |

## **DISCLAIMER**

This bronze finish also goes by the name patina, since the finish can change over time and take on a vintage feel.