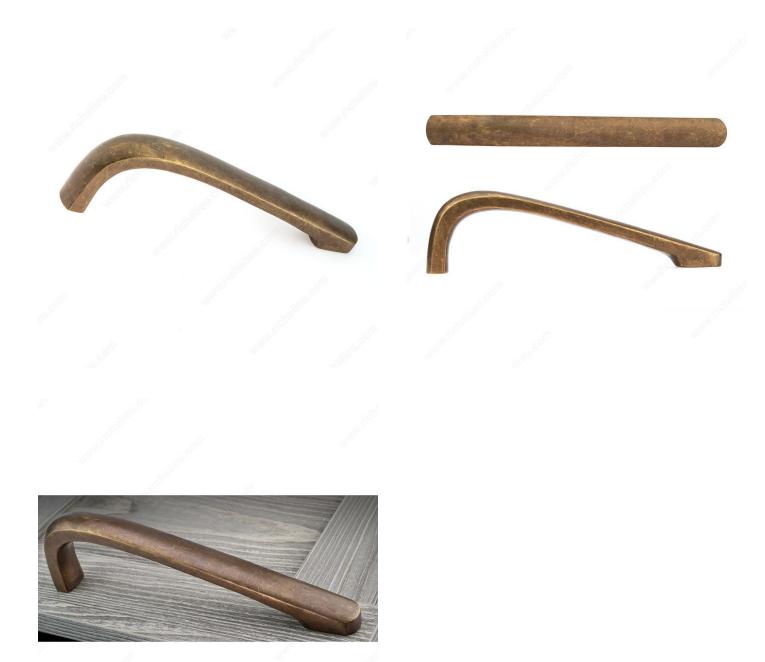

terial                        | Bronze                   |
| Complete Collection by Model    | All Collections, CO/MT   |
| Color Group                     | Brown and Bronze Group   |
| Model                           | Classic                  |
| Finish Number                   | СРВ                      |
| Suggested Price                 | From \$50.00 to \$100.00 |
| Projection - Overall Dimensions | 2 9/16 in*               |

#### Disclaimer

Measures shown with an asterisk (\*) have been converted as per your preference. These are not the official measures. To view the measures specified by the manufacturer, <u>click here</u>.

## **DISCLAIMER**

This bronze finish also goes by the name patina, since the finish can change over time and take on a vintage feel.



# PRODUCT PHOTOS