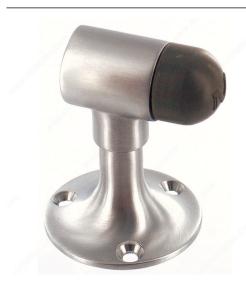

## **Commercial Floor Mounted Door Stop**

**Product # MV2351619** 

#### **DESCRIPTION**

- Finest quality commercial hardware.
- For heavy-duty applications in high traffic areas.Resilient, non-marring rubber tip.
- Solid forged brass.

### **TECHNICAL SPECIFICATIONS**

| Product #                       | MV2351619                    |
|---------------------------------|------------------------------|
| Туре                            | Floor Stop                   |
| Floor Type                      | Wood                         |
| Height                          | 3 in                         |
| Material                        | Solid Brass                  |
| Color/Finish                    | Satin Nickel                 |
| Handing Position / Opening Side | Reversible for Left or Right |
| Function                        | Door Stop                    |
| Usage                           | Hinge Door, Commercial Door  |
| Collection                      | Door Stops, Door Hardware    |