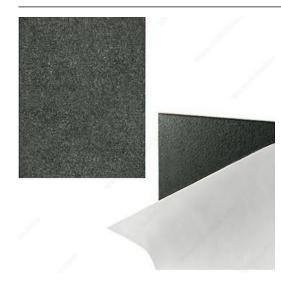

## **Tahmea Panels - Gray Westmont 27422**

Product # N142742245480PS

### **Panel collection**

Easy to install wall tiles. Clean, trace, peel, align and stick--that's all there is to it! These strong adherence acoustic tiles will add style to your room, and enhance sound quality!

### **TECHNICAL SPECIFICATIONS**

| Product #    | N142742245480PS |
|--------------|-----------------|
| Length       | 96.8 in         |
| Width        | 48.8 in         |
| Thickness    | 15/32 in*       |
| Collection   | Tahmea          |
| Color Group  | Gray/Black      |
| Color Name   | Gray Westmont   |
| Color Number | 27422           |
| Visual       | Full            |