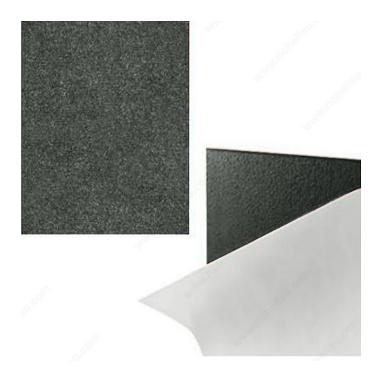

## **Tahmea Panels - Gray Westmont 27422**

Product # N142742245480PS

### **Panel collection**

Easy to install wall tiles. Clean, trace, peel, align and stick--that's all there is to it! These strong adherence acoustic tiles will add style to your room, and enhance sound quality!

### **TECHNICAL SPECIFICATIONS**

| Product #    | N142742245480PS |
|--------------|-----------------|
| Length       | 96.8 in         |
| Width        | 48.8 in         |
| Thickness    | 15/32 in*       |
| Collection   | Tahmea          |
| Color Group  | Gray/Black      |
| Color Name   | Gray Westmont   |
| Color Number | 27422           |
| Visual       | Full            |