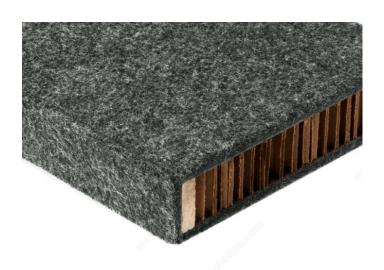

#### Premium quality felt laminated on MDF and 100% recycled cardboard

With Feltkutur's products, nothing has been left to to chance when it comes to finding new ways to ensure a quieter working environment experience. Tekboard is a superior quality nonwoven felt composite made from cardboard with a honeycomb core combined with Duotex.

### **TECHNICAL SPECIFICATIONS**

| Product #    | N142742292480PL     |
|--------------|---------------------|
| Thickness    | 1 1/2 in            |
| Width        | 48.8 in             |
| Length       | 96.8 in             |
| Collection   | Tekboard Collection |
| Color Group  | Gray/Black          |
| Color Name   | Gray Westmont       |
| Color Number | 27422               |