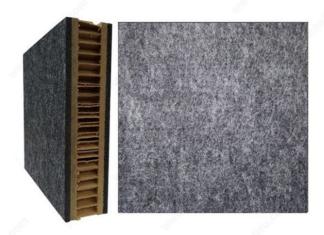

#### Premium quality felt laminated on MDF and 100% recycled cardboard

With Feltkutur's products, nothing has been left to to chance when it comes to finding new ways to ensure a quieter working environment experience. Tekboard is a superior quality nonwoven felt composite made from cardboard with a honeycomb core combined with Duotex.

### **TECHNICAL SPECIFICATIONS**

| Product #    | N142742292480PL     |
|--------------|---------------------|
| Thickness    | 1 1/2 in            |
| Width        | 48.8 in             |
| Length       | 96.8 in             |
| Collection   | Tekboard Collection |
| Color Group  | Gray/Black          |
| Color Name   | Gray Westmont       |
| Color Number | 27422               |