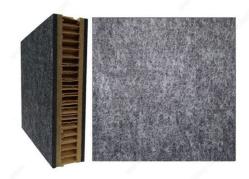

#### Premium quality felt laminated on MDF and 100% recycled cardboard

With Feltkutur's products, nothing has been left to to chance when it comes to finding new ways to ensure a quieter working environment experience. Tekboard is a superior quality nonwoven felt composite made from cardboard with a honeycomb core combined with Duotex.

### **TECHNICAL SPECIFICATIONS**

| Product #    | N142742292480PL     |
|--------------|---------------------|
| Thickness    | 1 1/2 in            |
| Width        | 48.8 in             |
| Length       | 96.8 in             |
| Collection   | Tekboard Collection |
| Color Group  | Gray/Black          |
| Color Name   | Gray Westmont       |
| Color Number | 27422               |