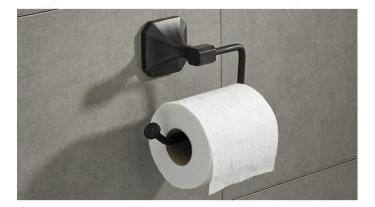

## **Toilet Paper Holder - Riviera Collection**

Product # NB1020146

Finish Brushed Oil-Rubbed Bronze

#### DESCRIPTION

A transitional style is like having the best of both worlds. It's a unique combination of the modern and the classic. Spoil yourself with the Riviera Collection and give your bathroom the exclusivity it deserves.

- Mounting hardware is included with concealing screws

- Available in three different finishes: chrome, brushed oil-rubbed bronze and brushed nickel