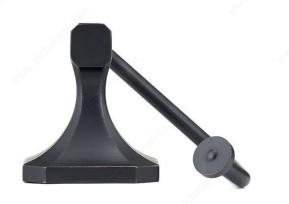

## **Toilet Paper Holder - Riviera Collection**

Product # NB1020146

Finish Brushed Oil-Rubbed Bronze

### **TECHNICAL SPECIFICATIONS**

| Product #                       | NB1020146               |
|---------------------------------|-------------------------|
| Style                           | Transitional            |
| Collection                      | Riviera                 |
| Height - Overall Dimensions     | 5 7/16 in*              |
| Width - Overall Dimensions      | 6 11/16 in*             |
| Projection - Overall Dimensions | 3 5/32 in*              |
| Material                        | Metal                   |
| Suggested Price                 | From \$40.00 to \$50.00 |