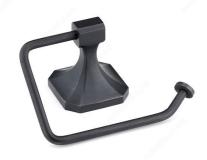

## **Toilet Paper Holder - Riviera Collection**

Product # NB1020146

Finish Brushed Oil-Rubbed Bronze

#### DESCRIPTION

A transitional style is like having the best of both worlds. It's a unique combination of the modern and the classic. Spoil yourself with the Riviera Collection and give your bathroom the exclusivity it deserves.

### **TECHNICAL SPECIFICATIONS**

| Product #                       | NB1020146               |
|---------------------------------|-------------------------|
| Style                           | Transitional            |
| Collection                      | Riviera                 |
| Height - Overall Dimensions     | 5 7/16 in*              |
| Width - Overall Dimensions      | 6 11/16 in*             |
| Projection - Overall Dimensions | 3 5/32 in*              |
| Material                        | Metal                   |
| Suggested Price                 | From \$40.00 to \$50.00 |