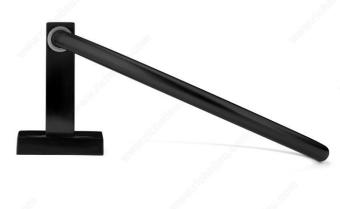

## **Towel Ring - Palisades Collection**

Product # NB10306900

Finish Matte Black

### **DESCRIPTION**

The Palisades Collection will definitely add a refreshing touch to your bathroom . This contemporary towel ring is available in three different finishes, which can blend with any design.