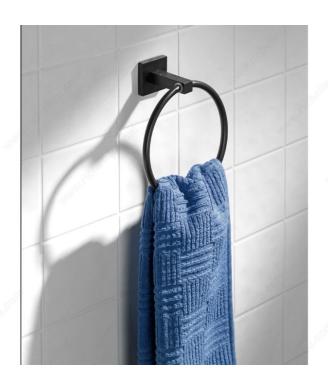

## **Towel Ring - Palisades Collection**

Product # NB10306900

Finish Matte Black

### **DESCRIPTION**

The Palisades Collection will definitely add a refreshing touch to your bathroom . This contemporary towel ring is available in three different finishes, which can blend with any design.