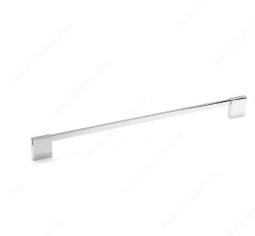

## **Towel Bar - Gramercy Collection**

**Product # NB1062443** 

Length - Overall Dimensions 23 in\*

Center-to-Center 22 1/2 in\*

#### DESCRIPTION

Upgrade your bathroom decor with the straight lines and streamlined appearance of the Gramercy collection. Harmonize your design by matching this towel bar with other products from the same line.

### **TECHNICAL SPECIFICATIONS**

| Product #                       | NB1062443               |
|---------------------------------|-------------------------|
| Style                           | Contemporary            |
| Material                        | Metal                   |
| Collection                      | Gramercy                |
| Finish                          | Chrome                  |
| Height - Overall Dimensions     | 9/16 in*                |
| Projection - Overall Dimensions | 2 3/4 in*               |
| Suggested Price                 | From \$40.00 to \$50.00 |