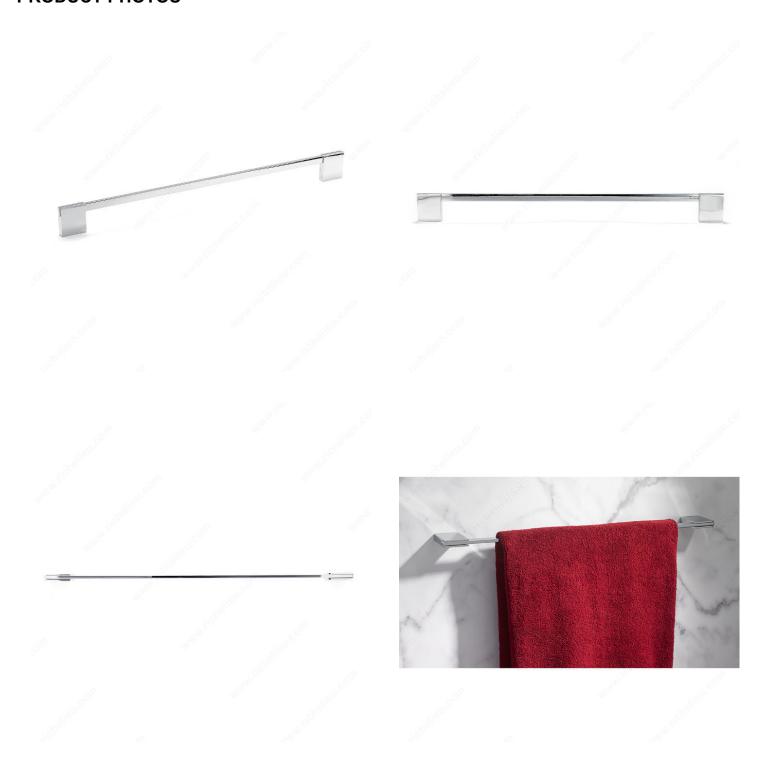

# PRODUCT PHOTOS

#### DESCRIPTION

Upgrade your bathroom decor with the straight lines and streamlined appearance of the Gramercy collection. Harmonize your design by matching this towel bar with other products from the same line.

- Mounting hardware and concealing screws are included
- The 24" version of this towel bar is perfect for large towels