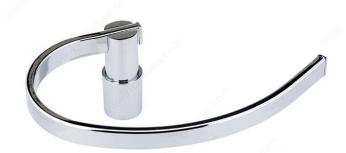

## **Towel Ring - Bayview Collection**

**Product # NB1070643** 

#### **DESCRIPTION**

The Bayview Collection is about minimalist details and audacious style. Admire its pristine chrome finish, geometric lines and uncluttered design. Look for other modern items in the same Collection.

### **TECHNICAL SPECIFICATIONS**

| Product #                       | NB1070643               |
|---------------------------------|-------------------------|
| Style                           | Contemporary            |
| Collection                      | Bayview                 |
| Height - Overall Dimensions     | 5 9/16 in*              |
| Width - Overall Dimensions      | 8 1/16 in*              |
| Projection - Overall Dimensions | 2 23/32 in*             |
| Finish                          | Chrome                  |
| Material                        | Metal                   |
| Suggested Price                 | From \$30.00 to \$40.00 |