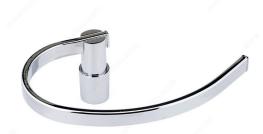

## **Towel Ring - Bayview Collection**

**Product # NB1070643** 

#### **DESCRIPTION**

The Bayview Collection is about minimalist details and audacious style. Admire its pristine chrome finish, geometric lines and uncluttered design. Look for other modern items in the same Collection.

### **TECHNICAL SPECIFICATIONS**

| Product #                       | NB1070643               |
|---------------------------------|-------------------------|
| Style                           | Contemporary            |
| Collection                      | Bayview                 |
| Height - Overall Dimensions     | 5 9/16 in*              |
| Width - Overall Dimensions      | 8 1/16 in*              |
| Projection - Overall Dimensions | 2 23/32 in*             |
| Finish                          | Chrome                  |
| Material                        | Metal                   |
| Suggested Price                 | From \$30.00 to \$40.00 |