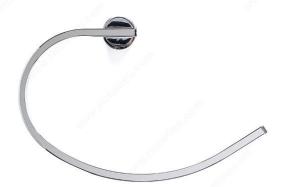

## **Towel Ring - Bayview Collection**

**Product # NB1070643** 

#### **DESCRIPTION**

The Bayview Collection is about minimalist details and audacious style. Admire its pristine chrome finish, geometric lines and uncluttered design. Look for other modern items in the same Collection.

### **TECHNICAL SPECIFICATIONS**

| Product #                       | NB1070643               |
|---------------------------------|-------------------------|
| Style                           | Contemporary            |
| Collection                      | Bayview                 |
| Height - Overall Dimensions     | 5 9/16 in*              |
| Width - Overall Dimensions      | 8 1/16 in*              |
| Projection - Overall Dimensions | 2 23/32 in*             |
| Finish                          | Chrome                  |
| Material                        | Metal                   |
| Suggested Price                 | From \$30.00 to \$40.00 |