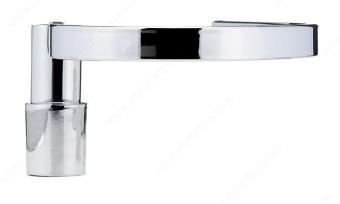

## **Towel Ring - Bayview Collection**

**Product # NB1070643** 

#### **DESCRIPTION**

The Bayview Collection is about minimalist details and audacious style. Admire its pristine chrome finish, geometric lines and uncluttered design. Look for other modern items in the same Collection.

### **TECHNICAL SPECIFICATIONS**

| Product #                       | NB1070643               |
|---------------------------------|-------------------------|
| Style                           | Contemporary            |
| Collection                      | Bayview                 |
| Height - Overall Dimensions     | 5 9/16 in*              |
| Width - Overall Dimensions      | 8 1/16 in*              |
| Projection - Overall Dimensions | 2 23/32 in*             |
| Finish                          | Chrome                  |
| Material                        | Metal                   |
| Suggested Price                 | From \$30.00 to \$40.00 |