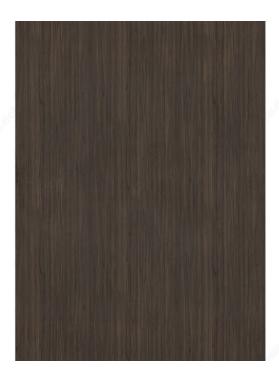

# Nature Plus Laminate - Madrid S133 (Sable)

Product # NNTS133S6333543

## **TECHNICAL SPECIFICATIONS**

| Product #    | NNTS133S6333543 |
|--------------|-----------------|
| Color Number | S133            |
| Thickness    | 1/32 in         |
| Width        | 51 1/8 in       |
| Length       | 120 1/8 in      |
| Finish       | Sable           |
| Collection   | Woodgrain       |
| Color Group  | Taupe/Brown     |
| Color Name   | Madrid          |
| Material     | Laminate        |
| Brand        | Nature Plus     |