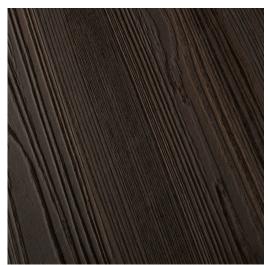

# Nature Plus Laminate - Madrid S133 (Sable)

Product # NNTS133S6333543

## **TECHNICAL SPECIFICATIONS**

| Product #    | NNTS133S6333543 |
|--------------|-----------------|
| Color Number | S133            |
| Thickness    | 1/32 in         |
| Width        | 51 1/8 in       |
| Length       | 120 1/8 in      |
| Finish       | Sable           |
| Collection   | Woodgrain       |
| Color Group  | Taupe/Brown     |
| Color Name   | Madrid          |
| Material     | Laminate        |
| Brand        | Nature Plus     |