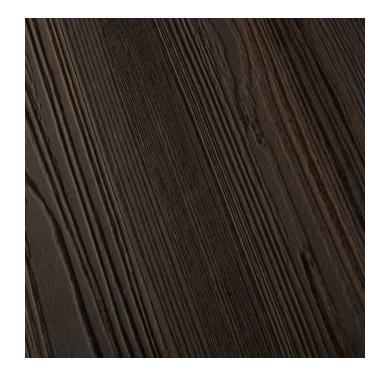

# Nature Plus Laminate - Madrid S133 (Sable)

Product # NNTS133S6333543

## **TECHNICAL SPECIFICATIONS**

| Product #    | NNTS133S6333543 |
|--------------|-----------------|
| Color Number | S133            |
| Thickness    | 1/32 in         |
| Width        | 51 1/8 in       |
| Length       | 120 1/8 in      |
| Finish       | Sable           |
| Collection   | Woodgrain       |
| Color Group  | Taupe/Brown     |
| Color Name   | Madrid          |
| Material     | Laminate        |
| Brand        | Nature Plus     |