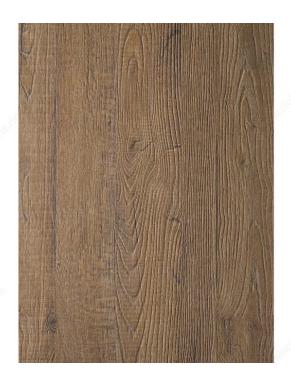

# Nature Plus Laminate - Tuscan Cypress SO72 (Sherwood)

Product # NNTSO7262533543

## **TECHNICAL SPECIFICATIONS**

| Product #    | NNTSO7262533543 |
|--------------|-----------------|
| Color Number | SO72            |
| Thickness    | 1/32 in         |
| Width        | 51 1/8 in       |
| Length       | 120 1/8 in      |
| Finish       | Sherwood        |
| Collection   | Woodgrain       |
| Color Group  | Yellow/Gold     |
| Color Name   | Tuscan Cypress  |
| Material     | Laminate        |
| Brand        | Nature Plus     |