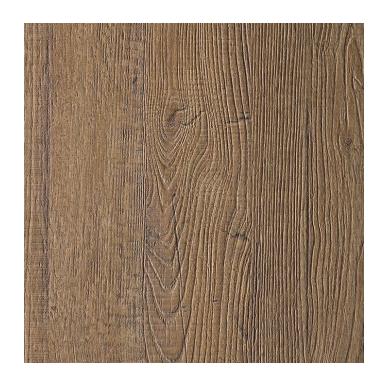

# Nature Plus Laminate - Tuscan Cypress SO72 (Sherwood)

Product # NNTSO7262533543

## **TECHNICAL SPECIFICATIONS**

| Product #    | NNTSO7262533543 |
|--------------|-----------------|
| Color Number | SO72            |
| Thickness    | 1/32 in         |
| Width        | 51 1/8 in       |
| Length       | 120 1/8 in      |
| Finish       | Sherwood        |
| Collection   | Woodgrain       |
| Color Group  | Yellow/Gold     |
| Color Name   | Tuscan Cypress  |
| Material     | Laminate        |
| Brand        | Nature Plus     |