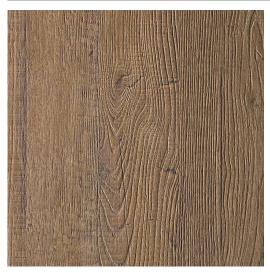

# Nature Plus Laminate - Tuscan Cypress SO72 (Sherwood)

Product # NNTSO7262533543

## **TECHNICAL SPECIFICATIONS**

| Product #    | NNTSO7262533543 |
|--------------|-----------------|
| Color Number | SO72            |
| Thickness    | 1/32 in         |
| Width        | 51 1/8 in       |
| Length       | 120 1/8 in      |
| Finish       | Sherwood        |
| Collection   | Woodgrain       |
| Color Group  | Yellow/Gold     |
| Color Name   | Tuscan Cypress  |
| Material     | Laminate        |
| Brand        | Nature Plus     |