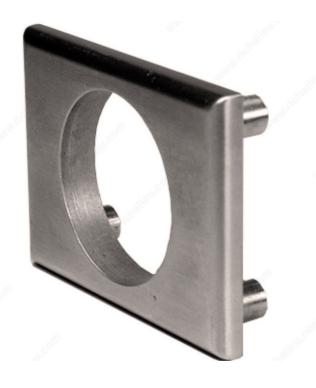

## **Exterior Through-Bolt Mounting Plates**

Product # OLETS112526D

#### **DESCRIPTION**

Our through-bolt trim spacers provide added security and flexibility to our line of door and drawer cabinet locks. These items can be used in combination or separately to achieve a variety of configurations. The through-bolt mounting feature provides increased security in particleboard applications.

#### **ADVANTAGES AND BENEFITS**

- Attractive mounting: External metal through-bolt plate allows for flush mounting of the cabinet lock face with face of cabinet. - Increases security: Reinforces the cabinet face by direct connection of lock mounting screws to through-bolt plate's binder posts.