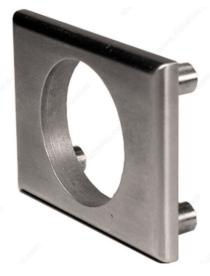

## **Exterior Through-Bolt Mounting Plates**

Product # OLETS112526D

#### **DESCRIPTION**

Our through-bolt trim spacers provide added security and flexibility to our line of door and drawer cabinet locks. These items can be used in combination or separately to achieve a variety of configurations. The through-bolt mounting feature provides increased security in particleboard applications.

#### **ADVANTAGES AND BENEFITS**

- Attractive mounting: External metal through-bolt plate allows for flush mounting of the cabinet lock face with face of cabinet. - Increases security: Reinforces the cabinet face by direct connection of lock mounting screws to through-bolt plate's binder posts.