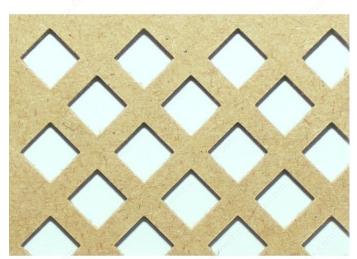

## Caro 10/15 D Screening Panel

Product # P003

#### **DESCRIPTION**

Renew your decor with simplicity of form.

These geometric shapes will help you customize your rooms, furniture, cabinet doors, walls, ceilings, etc.

### **ADVANTAGES AND BENEFITS**

Perforated MDF panel. - Ready to paint - Very light - Easy to handle

## **TECHNICAL SPECIFICATIONS**

| Product # | P003    |
|-----------|---------|
| Opening   | 45%     |
| Finish    | Natural |
| Length    | 24 in   |
| Material  | MDF     |
| Thickness | 1/8 in  |
| Width     | 72 in   |