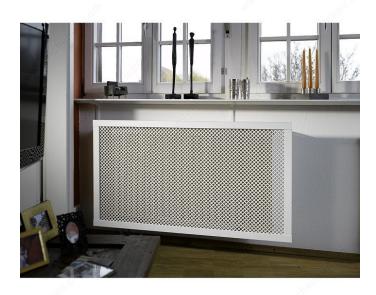

#### **DESCRIPTION**

Renew your decor with simplicity of form.

These geometric shapes will help you customize your rooms, furniture, cabinet doors, walls, ceilings, etc.

### **ADVANTAGES AND BENEFITS**

Perforated MDF panel. - Ready to paint - Very light - Easy to handle