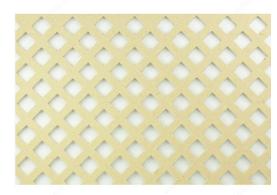

## Caro 10/15 D Screening Panel

Product # P003

#### **DESCRIPTION**

Renew your decor with simplicity of form.

These geometric shapes will help you customize your rooms, furniture, cabinet doors, walls, ceilings, etc.

### **ADVANTAGES AND BENEFITS**

Perforated MDF panel. - Ready to paint - Very light - Easy to handle

## **TECHNICAL SPECIFICATIONS**

| Product # | P003    |
|-----------|---------|
| Opening   | 45%     |
| Finish    | Natural |
| Length    | 24 in   |
| Material  | MDF     |
| Thickness | 1/8 in  |
| Width     | 72 in   |