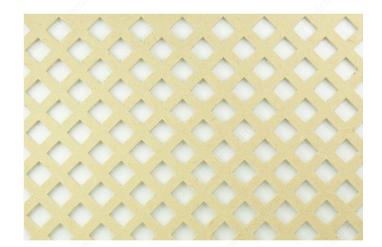

## Caro 10/15 D Screening Panel

Product # P003

#### **DESCRIPTION**

Renew your decor with simplicity of form.

These geometric shapes will help you customize your rooms, furniture, cabinet doors, walls, ceilings, etc.

### **ADVANTAGES AND BENEFITS**

Perforated MDF panel. - Ready to paint - Very light - Easy to handle

## **TECHNICAL SPECIFICATIONS**

| Product # | P003    |
|-----------|---------|
| Opening   | 45%     |
| Finish    | Natural |
| Length    | 24 in   |
| Material  | MDF     |
| Thickness | 1/8 in  |
| Width     | 72 in   |