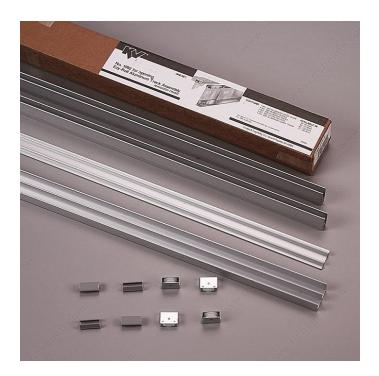

## **DESCRIPTION**

The KV P1092 ROLL-EZY Showcase kit is a bypassing sliding system for small and

medium glass doors 1/4 in thick.
Kit includes double upper guide track, vinyl upper guides, nylon bottom rollers, shoe profiles for the glass and double surface-mount bottom track.