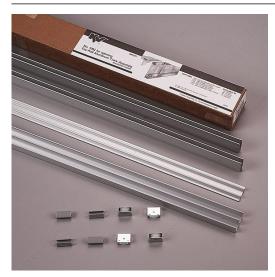

## **DESCRIPTION**

The KV P1092 ROLL-EZY Showcase kit is a bypassing sliding system for small and

medium glass doors 1/4 in thick.
Kit includes double upper guide track, vinyl upper guides, nylon bottom rollers, shoe profiles for the glass and double surface-mount bottom track.