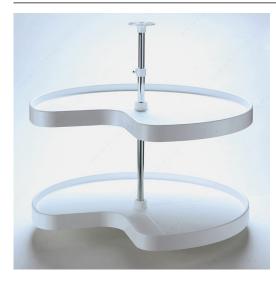

# Lazy Susan 3/4 Swiveling Trays

Product # P28K30

Tray Diameter 28 in

Finish White

### **DESCRIPTION**

Practical and economical, these polymer pivoting trays meet all your needs.

### **ADVANTAGES AND BENEFITS**

- Polypropylene shelves. - 7/8" diameter chrome-plated telescopic post, adjustable from 22 1/2" to 33". - Shelves rotate independently. - Shelving system aligns with the corner of the cabinet. - Hardware made of durable nylon. - Made in North America.

## **TECHNICAL SPECIFICATIONS**

| Product #                             | P28K30                             |
|---------------------------------------|------------------------------------|
| Interior Dimensions Required - Height | 23 to 32 in                        |
| Number of Trays                       | 2                                  |
| Capacity per Tray                     | 35 lb                              |
| Material                              | Polypropylene, Polypropylene       |
| Solutions                             | Corner Cabinets                    |
| Area of Activity                      | Food Storage, Storage, Preparation |

## **INCLUDED PRODUCT(S)**

- Includes two 270° shelves, one post, and hardware.