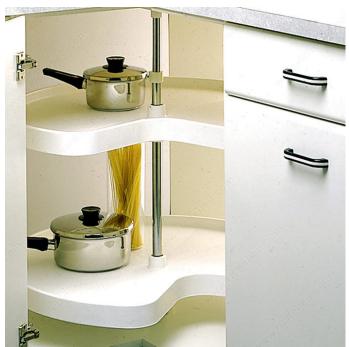

# Lazy Susan 3/4 Swiveling Trays

Product # P28K30

Tray Diameter 28 in

Finish White

### **DESCRIPTION**

Practical and economical, these polymer pivoting trays meet all your needs.

### **ADVANTAGES AND BENEFITS**

- Polypropylene shelves. - 7/8" diameter chrome-plated telescopic post, adjustable from 22 1/2" to 33". - Shelves rotate independently. - Shelving system aligns with the corner of the cabinet. - Hardware made of durable nylon. - Made in North America.

## **TECHNICAL SPECIFICATIONS**

| Product #                             | P28K30                             |
|---------------------------------------|------------------------------------|
| Interior Dimensions Required - Height | 23 to 32 in                        |
| Number of Trays                       | 2                                  |
| Capacity per Tray                     | 35 lb                              |
| Material                              | Polypropylene, Polypropylene       |
| Solutions                             | Corner Cabinets                    |
| Area of Activity                      | Food Storage, Storage, Preparation |

## **INCLUDED PRODUCT(S)**

- Includes two 270° shelves, one post, and hardware.