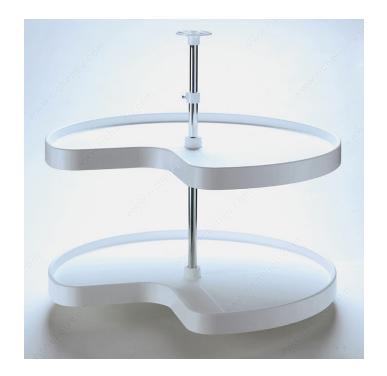

# Lazy Susan 3/4 Swiveling Trays

Product # P28K30

Tray Diameter 28 in

Finish White

### **DESCRIPTION**

Practical and economical, these polymer pivoting trays meet all your needs.

### **ADVANTAGES AND BENEFITS**

- Polypropylene shelves. - 7/8" diameter chrome-plated telescopic post, adjustable from 22 1/2" to 33". - Shelves rotate independently. - Shelving system aligns with the corner of the cabinet. - Hardware made of durable nylon. - Made in North America.

## **TECHNICAL SPECIFICATIONS**

| Product #                             | P28K30                             |
|---------------------------------------|------------------------------------|
| Interior Dimensions Required - Height | 23 to 32 in                        |
| Number of Trays                       | 2                                  |
| Capacity per Tray                     | 35 lb                              |
| Material                              | Polypropylene, Polypropylene       |
| Solutions                             | Corner Cabinets                    |
| Area of Activity                      | Food Storage, Storage, Preparation |

## **INCLUDED PRODUCT(S)**

- Includes two 270° shelves, one post, and hardware.