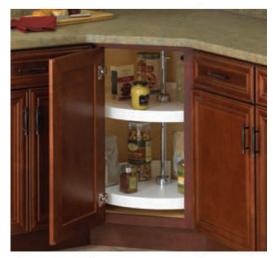

## **Full Circle Tray Set**

Product # PFN20STW

Tray Diameter 20 in

Capacity per Tray Max. 38 lb

#### **DESCRIPTION**

Practical and economical Lazy Susan set designed to maximize the storage capacity of your corner cabinets. Features independently rotating trays constructed from sturdy polymer for complete durability and easy cleaning.

#### **ADVANTAGES AND BENEFITS**

- White shelves feature a textured surface with an extra-deep 1 in (25.4 mm) rim height. - Adjustable post height from 25 1/2 in (647 mm) to 31 1/2 (800 mm). - Exceeds ANSI/BHMA Grade 1 performance requirements.

## **INCLUDED PRODUCT(S)**

- Standard pack offers two shelves, post, installation template, and hardware.