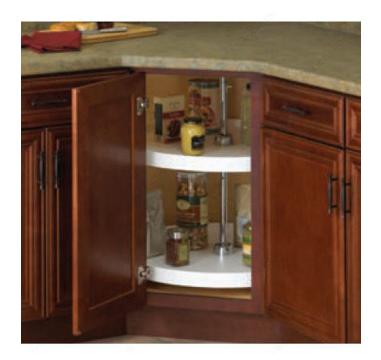

## **Full Circle Tray Set**

Product # PFN20STW

Tray Diameter 20 in

Capacity per Tray Max. 38 lb

#### **DESCRIPTION**

Practical and economical Lazy Susan set designed to maximize the storage capacity of your corner cabinets. Features independently rotating trays constructed from sturdy polymer for complete durability and easy cleaning.

#### **ADVANTAGES AND BENEFITS**

- White shelves feature a textured surface with an extra-deep 1 in (25.4 mm) rim height. - Adjustable post height from 25 1/2 in (647 mm) to 31 1/2 (800 mm). - Exceeds ANSI/BHMA Grade 1 performance requirements.

## **INCLUDED PRODUCT(S)**

- Standard pack offers two shelves, post, installation template, and hardware.